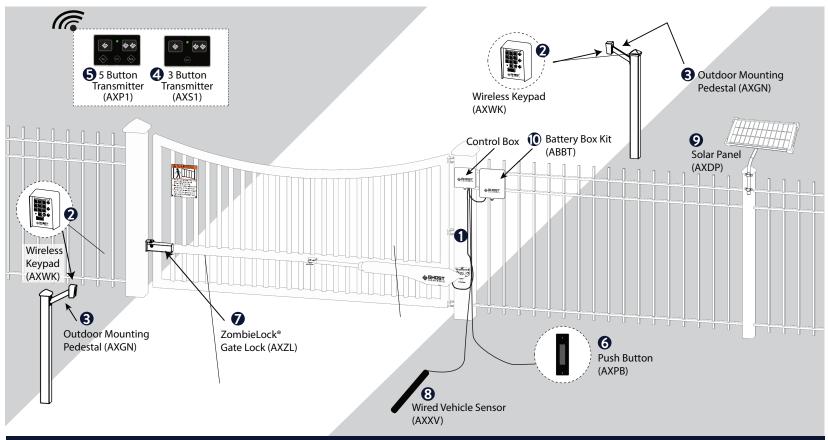

# **1** SINGLE GATE OPENER KIT DTP1

Gate Opener Arm with 6' cable. System control box, controller and (1) Premium 5-Button Remote Control. LIFETIME LIMITED WARRANTY ON MOTOR AND GEAR ASSEMBLY.

### WIRELESS KEYPAD | AXWK

The GHOST CONTROLS® Premium Wireless Keypad is the superior gateway to your gate opener system and provides unprecedented control and capabilities. This outdoor keypad opens and close the gate and also provides the ability for you to activate or deactivate additional features for your system only available through a keypad such as 1KEY®, PartyMode®, VacationMode<sup>TM</sup>, and PartyMode Secure®.

# **(3)** OUTDOOR MOUNTING PEDESTAL AXGN

A simple and convenient solution for adding a Wireless WIRED VEHICLE SENSOR | AXVZ

#### **4** STANDARD REMOTE TRANSMITTER | AXS1

The standard remote transmitter will control up to two separate GHOST CONTROLS® gate systems (single or dual) and it can be learned as a new remote to an existing system.

## **S**PREMIUM REMOTE TRANSMITTER | AXP1

The premium remote transmitter will control up to two separate GHOST CONTROLS® gate systems (single or dual) by providing the ability to open or close, enable or disable PartyMode®, determine gate opener system battery status, and can be quickly added as a new remote to an existing system.

#### OPUSH BUTTON AXPB

The standard push button will control a single or dual gate system up to 1,000' ft away with low voltage wire.

# 7ZOMBIELOCK® AXZL

Our patented ZombieLock® will provide your home with the latest in automatic gate lock technology with advanced feedback to your GHOST CONTROLS® gate controller.

The GHOST CONTROLS® Vehicle Sensor is the easiest way to trigger your gate to open when a vehicle is trying to exit your property. This sensor is buried beneath the ground surface next to your driveway and connects into your gate controller box.

# **OPREMIUM 10 WATT MONOCRYSTALLINE** SOLAR PANEL | AXDP

The monocrystalline 10W solar panels are a great solution for anyone who is installing a gate operator system in a remote location that does not have easy access to 120V AC power.

### **(DBATTERY BOX KIT | ABBT**

Optional battery box kit that includes one battery and can hold up to two 7 Amp hour batteries.