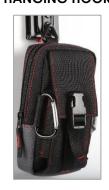

# **BELT SPRING CLIP IN REAR**SECURELY AND EASILY ATTACHES POUCH TO BELT

#### CARABINER

IDEAL FOR KEYCHAINS.
FEATURES SPRING
LOADED QUICK RELEASE.

#### PHONE POCKET