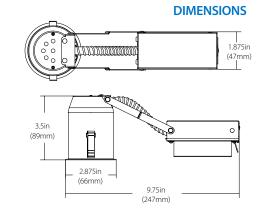

## 2" LED REMODEL HOUSING

The 12202R-LED is designed with high efficiency LED and has IDEAL connections that allows for quick, snap-in connection of NICOR® 2" D-series LED downlights. The hinged neck allows for hassle-free installation. The 12202R-LED is suitable for residential and commercial applications.

## **FEATURES**

- UL Listed
- Easy installation for remodel projects
- Hinged neck allows for hassle free installation
- Allows for quick, snap-in connection of 2" D-Series downlights
- Rated for use in damp locations