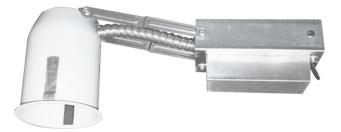

## 2" LED REMODEL HOUSING

The 12202R-LED is designed with high efficiency LED and has IDEAL connections that allows for quick, snap-in connection of NICOR® 2" D-series LED downlights. The hinged neck allows for hassle-free installation. The 12202R-LED is suitable for residential and commercial applications.

## **FEATURES**

- UL Listed
- Easy installation for remodel projects
- Hinged neck allows for hassle free installation
- Allows for quick, snap-in connection of 2" D-Series downlights
- Rated for use in damp locations