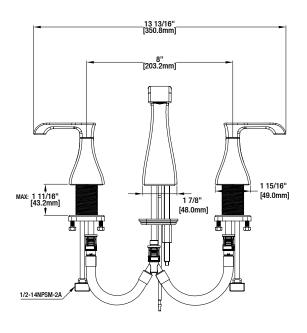

## · 1/2" IPS Connections

- · Max Flow Rate: 1.2 gpm (4.5 L/min) at 60 psi
- · Max Countertop Thickness: 1 11/16"
- · Spout Reach: 4 7/16"
- · Spout Height: 5 11/32"
- $\cdot$  1/4 Turn Ceramic Valve for Lifetime Drip-Free Operation
- · With ClickInstall™ Drain Assembly
- · With Zinc Lever Handle

## WARRANTY

· Limited Lifetime Warranty

**INSTALLATION DIMENSIONS** 

Glacier Bay reserves the right to make changes in specifications and materials and to change and discontinue models, both without notice or obligation. Dimensions are for reference only.