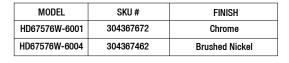

tions

- · Max Flow Rate: 1.2 gpm (4.5 L/min) at 60 psi
- · Max Countertop Thickness: 1 11/16"
- · Spout Reach: 4 7/16"
- · Spout Height: 5 11/32"
- $\cdot$  1/4 Turn Ceramic Valve for Lifetime Drip-Free Operation
- · With ClickInstall™ Drain Assembly
- · With Zinc Lever Handle

## **CODE COMPLIANCE**

- · IAPMO Certified: ASME A112.18.1/CSA B125.1
- · Compliant to NSF/ANSI 61 Section 9
- $\cdot$  Compliant to NSF/ANSI 372
- · Calgreen Certified
- · EPA WaterSense Certified
- · Meets AB 1953 Lead Standard
- · ADA Compliant







## WARRANTY

· Limited Lifetime Warranty





**INSTALLATION DIMENSIONS** 

Glacier Bay reserves the right to make changes in specifications and materials and to change and discontinue models, both without notice or obligation. Dimensions are for reference only.





03/20/2018 Rev. A