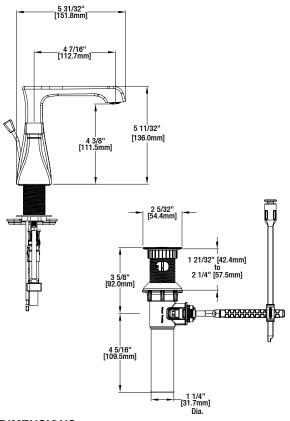

## · 1/2" IPS Connections

- · Max Flow Rate: 1.2 gpm (4.5 L/min) at 60 psi
- · Max Countertop Thickness: 1 11/16"
- · Spout Reach: 4 7/16"
- · Spout Height: 5 11/32"
- $\cdot$  1/4 Turn Ceramic Valve for Lifetime Drip-Free Operation
- · With ClickInstall™ Drain Assembly
- · With Zinc Lever Handle

## WARRANTY

· Limited Lifetime Warranty

**INSTALLATION DIMENSIONS** 

Glacier Bay reserves the right to make changes in specifications and materials and to change and discontinue models, both without notice or obligation. Dimensions are for reference only.