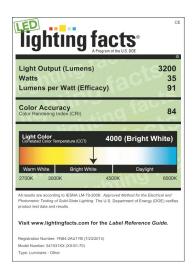

## **Specification Information**

| Model    | Wattage | Lumens | CCT   | CRI | R-9 | Input   | Frequency | Power  | Location |
|----------|---------|--------|-------|-----|-----|---------|-----------|--------|----------|
|          |         |        |       |     |     | Voltage |           | Factor |          |
| 54103161 | 35      | 3200   | 4000K | 84  | 46  | 120     | 60Hz      | .95    | Damp     |