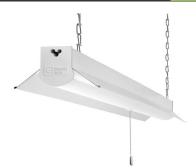

## 10000532467 Shop Light

## **General Information**

These quality shop lights are designed to replace traditional fluorescent fixtures, typically used in garages, basements and work shops. Damp location rated. 5 Year warranty. Average life of 50,000 hours. Fixture made of steel construction featuring an acrylic diffuser. Linkable either end to end or with linking cable included. Suitable for commercial or residential use.