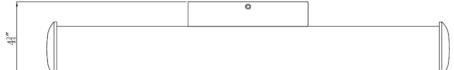

al Construction: | Formed steel                 |  |
|------------------------|------------------------------|--|
| Lens:                  | Frosted White Acrylic Lens   |  |
| Lamp Type & Wattage:   | Integrated 23 Watt LED Light |  |
| Lumens:                | 1560                         |  |
| Correlated Color Temp: | 3000K                        |  |
| Color Rendering Index: | 80 CRI                       |  |
| Rated Life:            | 50,000 Hours                 |  |
| Mounting:              | Wall mounted                 |  |
| Finish:                | Satin Nickel                 |  |
| Voltage:               | 120V                         |  |
| Weight:                | 3.59 lbs.                    |  |
| Dimming:               | Dimmable                     |  |

Dimensions





## Warranty & Compliances

| Warranty   | 10 Year Limited Warranty             |
|------------|--------------------------------------|
| UL/ ETL    | ETL Listed for use in Damp Locations |
| ADA        | N/A                                  |
| EnergyStar | N/A                                  |



## **Companion Fixtures**

578385

Burke 24" LED Bath Bar Light SN

Type: Job:

Order Code:

Approvals:

Design House reserves the right to make changes in materials, specifications & models at any time. Design House also reserves the right to discontinue product without notice or obligation.