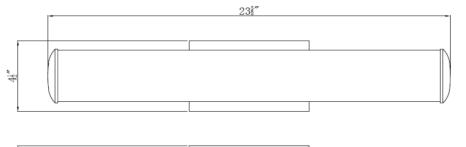

rial Construction: | Formed steel                 |  |
|------------------------|------------------------------|--|
| Lens:                  | Frosted White Acrylic Lens   |  |
| Lamp Type & Wattage:   | Integrated 23 Watt LED Light |  |
| Lumens:                | 1560                         |  |
| Correlated Color Temp: | 3000K                        |  |
| Color Rendering Index: | 80 CRI                       |  |
| Rated Life:            | 50,000 Hours                 |  |
| Mounting:              | Wall mounted                 |  |
| Finish:                | Satin Nickel                 |  |
| Voltage:               | 120V                         |  |
| Weight:                | 3.59 lbs.                    |  |
| Dimming:               | Dimmable                     |  |

Dimensions





## Warranty & Compliances

| Warranty   | 10 Year Limited Warranty             |
|------------|--------------------------------------|
| UL/ ETL    | ETL Listed for use in Damp Locations |
| ADA        | N/A                                  |
| EnergyStar | N/A                                  |



## **Companion Fixtures**

578385

Burke 24" LED Bath Bar Light SN

Type: Job:

Order Code:

Approvals:

Design House reserves the right to make changes in materials, specifications & models at any time. Design House also reserves the right to discontinue product without notice or obligation.