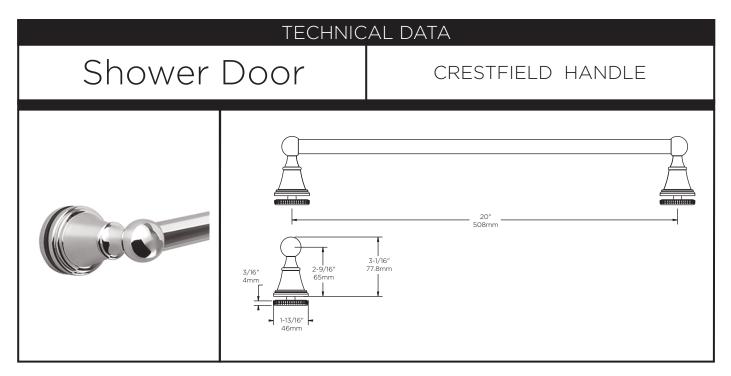

### TECHNICAL DATA

# Shower Door

WARRANTY:

5 Year Limited Warranty.

MATERIALS: Zinc Posts for all, Aluminum Bar: Brushed Nickel, Oil Rubbed Bronze, and Polished Brass. Stainless Steel Bar: Polished Chrome.

**INSTALLATION:** Detailed Instructions and Hardware Included for Easy Installation.

**UNIQUE FEATURE:** Coordinates with Delta® Faucets and Bath Hardware.

Compatible with All Delta® Sliding Bathtub or Shower Doors.

**WARRANTY:** 5 Year Limited Warranty.