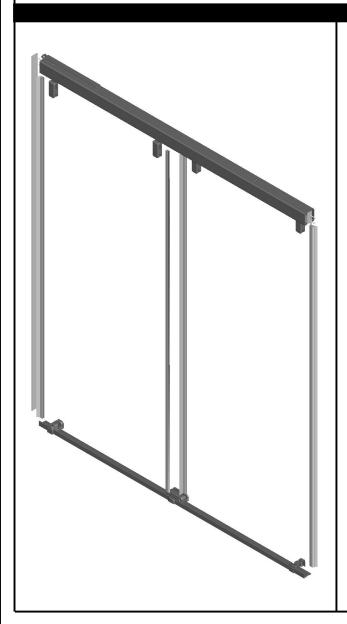

# SLIDING MOD STYLE SHOWER TRACK 48-60"

NYLON

NYLON

PVC

2

MATERIAL: Anodized Aluminum Extrusions (Track) and Zinc Die Cast (Mounting Brackets).

Bronze Finish is Powder Coated.

INSTALLATION: Detailed Instructions, Templates and Hardware Included for Easy Installation.

**UNIQUE FEATURE:** Constructed of Corrosion Resistant Anodized Alumninum.

48" - 60" Track Assembly Kit

Fits 48" Shower Doors with an Opening min/max of 43 3/8" - 47 3/8" (110cm-120cm),

14 Damper Drilling Template