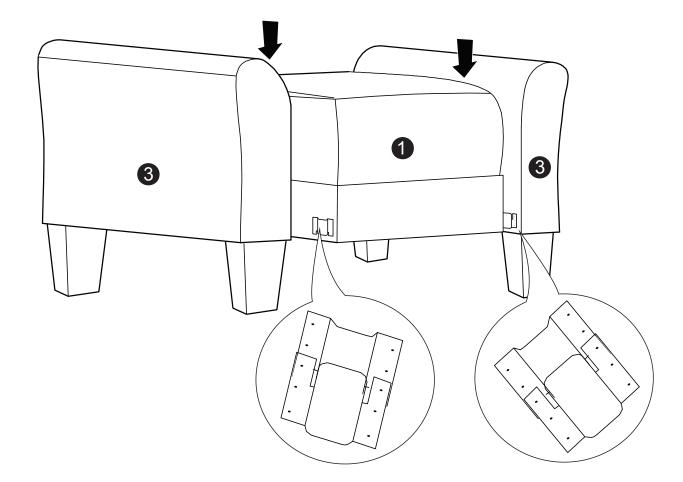

## WESTIN WITH GREY ARM CHAIR

## ASSEMBLY INSTRUCTIONS

PATENT PENDING









## WARNING

- This product has been designed for seating one (1) average adult. To prevent injury and damage to this unit, PROHIBIT jumping on it.
- This product is designed for home use and not intended for commercial use.
- Children under the age of 5, small infants and babies should not sleep alone on this product for safety reasons.
- Recommended # of people needed for handling: 2 (however it is always better to have an extra hand.)
- THIS INSTRUCTION BOOKLET CONTAINS IMPORTANT SAFETY INFORMATION. PLEASE READ AND KEEP FOR FUTURE REFERENCE.

WW - 1 / 05 / 2017

- PARTS





Step 1 :





4

Step 3 :



Step 4 :



Step 5: