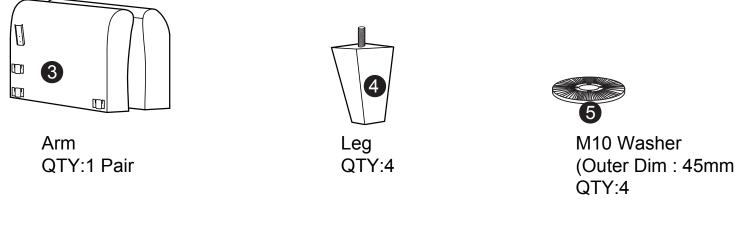

## WESTIN WITH GREY ARM CHAIR

## ASSEMBLY INSTRUCTIONS

PATENT PENDING









## WARNING

- This product has been designed for seating one (1) average adult. To prevent injury and damage to this unit, PROHIBIT jumping on it.
- This product is designed for home use and not intended for commercial use.
- Children under the age of 5, small infants and babies should not sleep alone on this product for safety reasons.
- Recommended # of people needed for handling: 2 (however it is always better to have an extra hand.)
- THIS INSTRUCTION BOOKLET CONTAINS IMPORTANT SAFETY INFORMATION. PLEASE READ AND KEEP FOR FUTURE REFERENCE.

WW - 1 / 05 / 2017

- PARTS





Step 1 :





4

Step 3 :



Step 4 :



Step 5: