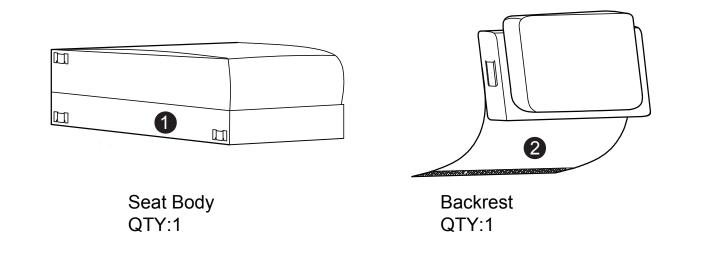

## WESTIN WITH GREY ARM CHAIR

## ASSEMBLY INSTRUCTIONS

PATENT PENDING









## WARNING

- This product has been designed for seating one (1) average adult. To prevent injury and damage to this unit, PROHIBIT jumping on it.
- This product is designed for home use and not intended for commercial use.
- Children under the age of 5, small infants and babies should not sleep alone on this product for safety reasons.
- Recommended # of people needed for handling: 2 (however it is always better to have an extra hand.)
- THIS INSTRUCTION BOOKLET CONTAINS IMPORTANT SAFETY INFORMATION. PLEASE READ AND KEEP FOR FUTURE REFERENCE.

WW - 1 / 05 / 2017

- PARTS





Step 1 :





4

Step 3 :



Step 4 :



Step 5: