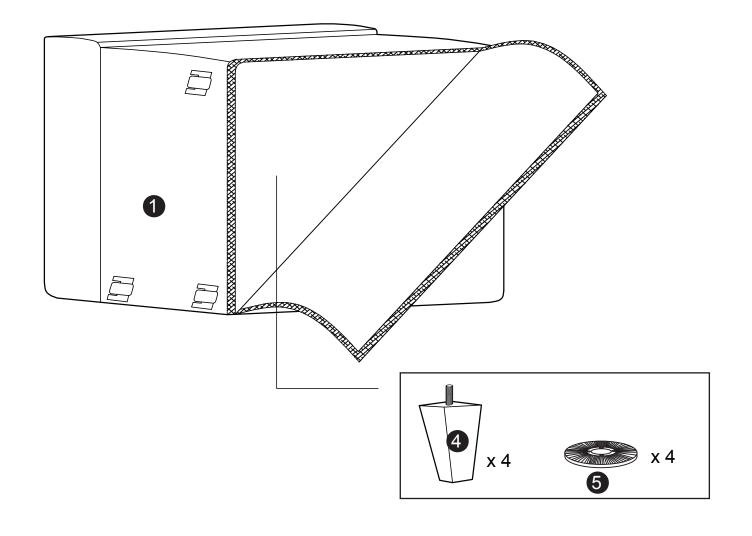

## WESTIN WITH GREY ARM CHAIR

## ASSEMBLY INSTRUCTIONS

PATENT PENDING









## WARNING

- This product has been designed for seating one (1) average adult. To prevent injury and damage to this unit, PROHIBIT jumping on it.
- This product is designed for home use and not intended for commercial use.
- Children under the age of 5, small infants and babies should not sleep alone on this product for safety reasons.
- Recommended # of people needed for handling: 2 (however it is always better to have an extra hand.)
- THIS INSTRUCTION BOOKLET CONTAINS IMPORTANT SAFETY INFORMATION. PLEASE READ AND KEEP FOR FUTURE REFERENCE.

WW - 1 / 05 / 2017

- PARTS





Step 1 :





4

Step 3 :



Step 4 :



Step 5: