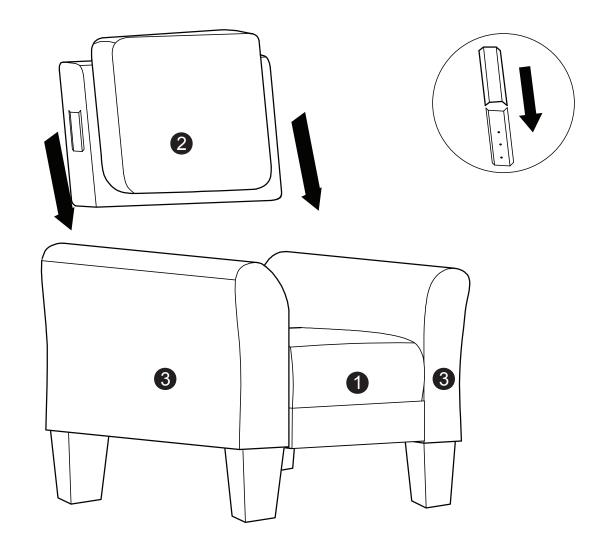

## WESTIN WITH GREY ARM CHAIR

## ASSEMBLY INSTRUCTIONS

PATENT PENDING









## WARNING

- This product has been designed for seating one (1) average adult. To prevent injury and damage to this unit, PROHIBIT jumping on it.
- This product is designed for home use and not intended for commercial use.
- Children under the age of 5, small infants and babies should not sleep alone on this product for safety reasons.
- Recommended # of people needed for handling: 2 (however it is always better to have an extra hand.)
- THIS INSTRUCTION BOOKLET CONTAINS IMPORTANT SAFETY INFORMATION. PLEASE READ AND KEEP FOR FUTURE REFERENCE.

WW - 1 / 05 / 2017

- PARTS





Step 1 :





4

Step 3 :



Step 4 :



Step 5: