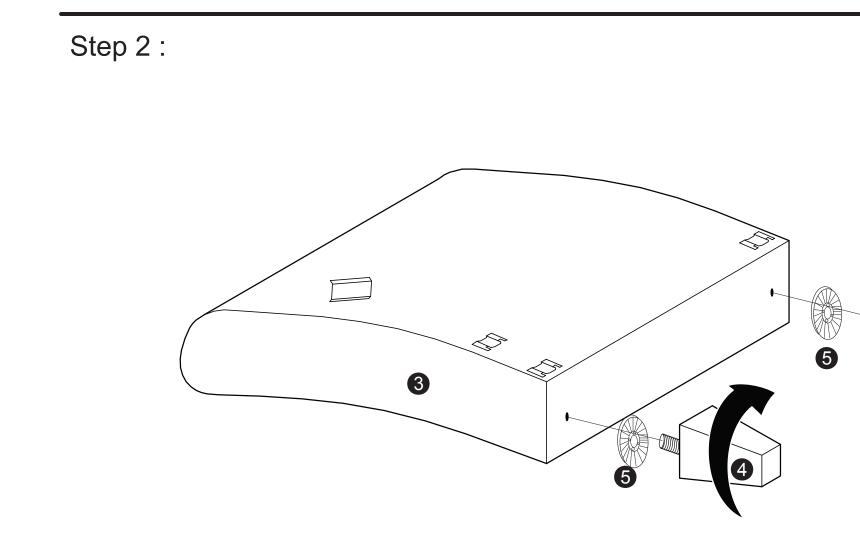

## WESTIN WITH GREY ARM CHAIR

## ASSEMBLY INSTRUCTIONS

PATENT PENDING









## WARNING

- This product has been designed for seating one (1) average adult. To prevent injury and damage to this unit, PROHIBIT jumping on it.
- This product is designed for home use and not intended for commercial use.
- Children under the age of 5, small infants and babies should not sleep alone on this product for safety reasons.
- Recommended # of people needed for handling: 2 (however it is always better to have an extra hand.)
- THIS INSTRUCTION BOOKLET CONTAINS IMPORTANT SAFETY INFORMATION. PLEASE READ AND KEEP FOR FUTURE REFERENCE.

WW - 1 / 05 / 2017

- PARTS





Step 1 :





4

Step 3 :



Step 4 :



Step 5: