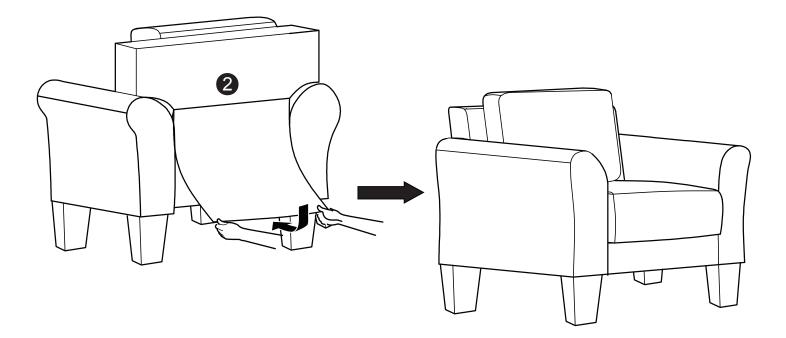

## WESTIN WITH GREY ARM CHAIR

## ASSEMBLY INSTRUCTIONS

PATENT PENDING









## WARNING

- This product has been designed for seating one (1) average adult. To prevent injury and damage to this unit, PROHIBIT jumping on it.
- This product is designed for home use and not intended for commercial use.
- Children under the age of 5, small infants and babies should not sleep alone on this product for safety reasons.
- Recommended # of people needed for handling: 2 (however it is always better to have an extra hand.)
- THIS INSTRUCTION BOOKLET CONTAINS IMPORTANT SAFETY INFORMATION. PLEASE READ AND KEEP FOR FUTURE REFERENCE.

WW - 1 / 05 / 2017

- PARTS





Step 1 :





4

Step 3 :



Step 4 :



Step 5: