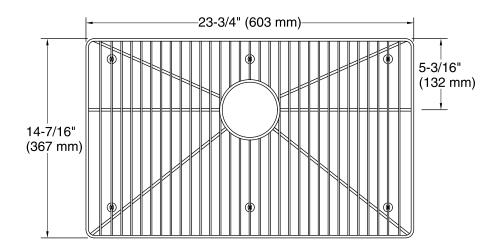

## Lyric® Workstation

sink rack for K-RH23375-4PC K-23380

#### **Features**

- Fits in the bowl of the K-RH23375-4PC Lyric® Workstation kitchen sink.
- Durable stainless steel construction.
- Helps protect sink surface from daily wear.
- Rubber feet provide added protection.
- Dishwasher safe.



### Codes/Standards

None Applicable

**KOHLER® One-Year Limited Warranty** See website for detailed warranty information.

### **Available Colors/Finishes**

Color tiles intended for reference only.

**Color Code Description** 

ST Stainless Steel





# Lyric® Workstation

sink rack for K-RH23375-4PC **K-23380** 





### **Technical Information**

All product dimensions are nominal.