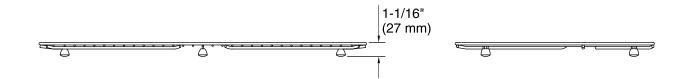

## Lyric® Workstation

sink rack for K-RH23375-4PC K-23380

#### **Features**

- Fits in the bowl of the K-RH23375-4PC Lyric® Workstation kitchen sink.
- Durable stainless steel construction.
- Helps protect sink surface from daily wear.
- Rubber feet provide added protection.
- Dishwasher safe.



### Codes/Standards

None Applicable

**KOHLER® One-Year Limited Warranty** See website for detailed warranty information.

### **Available Colors/Finishes**

Color tiles intended for reference only.

**Color Code Description** 

ST Stainless Steel





# Lyric® Workstation

sink rack for K-RH23375-4PC **K-23380** 





### **Technical Information**

All product dimensions are nominal.