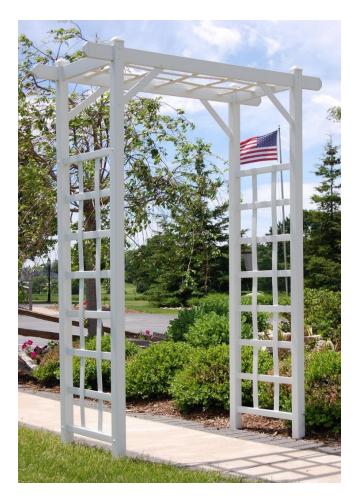

## Elmwood Arbor

Model# 11199 (M) Assembly Instructions

| Part # | <b>Description</b>                  | Qty |
|--------|-------------------------------------|-----|
| 1      | 2" sq. x 84" Left Post              | 2   |
| 2      | 2" sq. x 84" Right Post             | 2   |
| 3      | % x 1½ x 22" Top/Bottom Cross Rail  | 4   |
| 4      | ¼ x 1½ x 56¾" Vertical Slat         | 4   |
| 5      | ¼ x 1½ x 22" Horizontal Slat        | 12  |
| 6      | ¼ x 3 x 56¾" Arbor Top Rail         | 2   |
| 7      | ¼ x 3 x 19½" Arbor Top Cross Rail   | 2   |
| 8      | ¼ x 1½ x 44½" Arbor Top Slat        | 2   |
| 9      | ¼ x 1½ x 21" Arbor Top Cross Slat   | 5   |
| 10     | ¼ x 1½ x 16½" Corner Brace          | 4   |
| 11     | Hardware Bag (includes:)            | 1   |
|        | 2" sq." Post Cap                    | 4   |
|        | ⅓ x 3"Arbor Top Cap                 | 4   |
|        | 1½" Painted Screw                   | 20  |
|        | ¾" Painted Screw                    | 4   |
|        | Super Glue Tube                     | 1   |
| 12     | Arbor Ground Anchor Kit (includes:) | 1   |
|        | 16" Steel Ground Anchor (L-Shaped)  | 4   |
|        | #8 - 1" Painted Self Tapping Screw  | 8   |