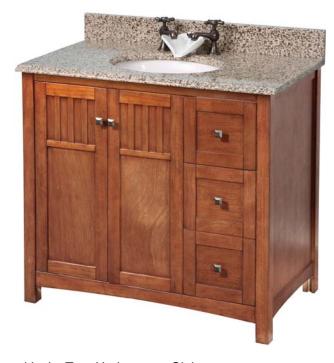

## 36" Knoxville Vanity KNCA3621D

Vanity Top, Undermount Sink, Faucet, & Accessory Not Included

The Knoxville collection is finished in beautiful Nutmeg and is designed with clean lines in the handcrafted style of the Arts & Crafts movement. This 36" vanity will bring those rustic design qualities to your bathroom while at the same time offering generous storage space.

- Overall dimensions: 36" x 21 5/8" x 34"
- ■Two doors with slow-closing bumpers
- ■Three drawers with self slow-closing drawer glides
- Dovetail drawer construction for stronger joints
- ■Bronze knobs
- ■Nutmeg finish
- Solid Poplar wood and MDF with wood veneer
- To complete your bathroom with the Knoxville Collection please view the coordinating items