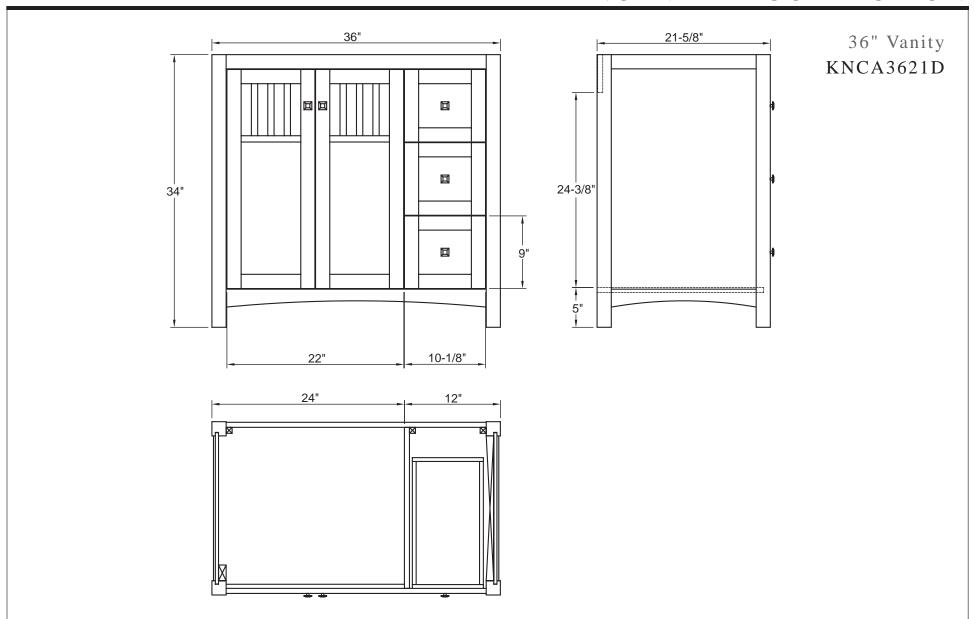

## 36" Knoxville Vanity KNCA3621D

Vanity Top, Undermount Sink, Faucet, & Accessory Not Included

The Knoxville collection is finished in beautiful Nutmeg and is designed with clean lines in the handcrafted style of the Arts & Crafts movement. This 36" vanity will bring those rustic design qualities to your bathroom while at the same time offering generous storage space.

- Overall dimensions: 36" x 21 5/8" x 34"
- ■Two doors with slow-closing bumpers
- ■Three drawers with self slow-closing drawer glides
- Dovetail drawer construction for stronger joints
- ■Bronze knobs
- ■Nutmeg finish
- Solid Poplar wood and MDF with wood veneer
- To complete your bathroom with the Knoxville Collection please view the coordinating items