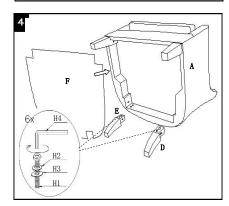

## **Parts List and Hardware List**

| PIECE | DESCRIPTION   | PICTURE      | QUANTITY |
|-------|---------------|--------------|----------|
| A     | Seat          |              | 1X       |
| В     | Front leg-1   |              | 1X       |
| С     | Front leg-2   |              | 1X       |
| D     | Back leg-1    | 5 9          | 1X       |
| Е     | Back leg-2    |              | 1X       |
| F     | Base cloth    |              | 1X       |
| H1    | Allen bolt L  | <del>]</del> | 12X      |
| H2    | Spring washer |              | 12X      |
| Н3    | Flat washer   | 0            | 12X      |
| H4    | Allen key     |              | 1X       |

Tools Required for Assembly (included): Allen Key