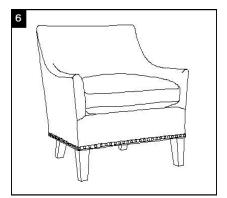

Model# MCR4214

Product Dimensions:31.30" W x 32.28"D x31.89" H

Weight Capacity: 275 lbs

WARNING: DO NOT STAND ON CHAIR

WARNING: DO NOT OVER TORQUE BOLTS/SCREWS