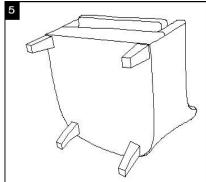

## **Parts List and Hardware List**

| PIECE | DESCRIPTION   | PICTURE      | QUANTITY |
|-------|---------------|--------------|----------|
| A     | Seat          |              | 1X       |
| В     | Front leg-1   |              | 1X       |
| С     | Front leg-2   |              | 1X       |
| D     | Back leg-1    | 5 9          | 1X       |
| Е     | Back leg-2    |              | 1X       |
| F     | Base cloth    |              | 1X       |
| H1    | Allen bolt L  | <del>]</del> | 12X      |
| H2    | Spring washer |              | 12X      |
| Н3    | Flat washer   | 0            | 12X      |
| H4    | Allen key     |              | 1X       |