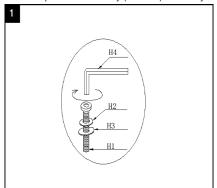

## **Parts List and Hardware List**

| PIECE | DESCRIPTION   | PICTURE      | QUANTITY |
|-------|---------------|--------------|----------|
| A     | Seat          |              | 1X       |
| В     | Front leg-1   |              | 1X       |
| С     | Front leg-2   |              | 1X       |
| D     | Back leg-1    | 5 9          | 1X       |
| Е     | Back leg-2    |              | 1X       |
| F     | Base cloth    |              | 1X       |
| H1    | Allen bolt L  | <del>]</del> | 12X      |
| H2    | Spring washer |              | 12X      |
| Н3    | Flat washer   | 0            | 12X      |
| H4    | Allen key     |              | 1X       |