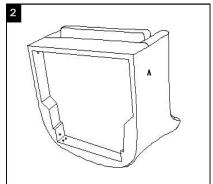

## **Parts List and Hardware List**

| PIECE | DESCRIPTION   | PICTURE      | QUANTITY |
|-------|---------------|--------------|----------|
| A     | Seat          |              | 1X       |
| В     | Front leg-1   |              | 1X       |
| С     | Front leg-2   |              | 1X       |
| D     | Back leg-1    | 5 9          | 1X       |
| Е     | Back leg-2    |              | 1X       |
| F     | Base cloth    |              | 1X       |
| H1    | Allen bolt L  | <del>]</del> | 12X      |
| H2    | Spring washer |              | 12X      |
| Н3    | Flat washer   | 0            | 12X      |
| H4    | Allen key     |              | 1X       |