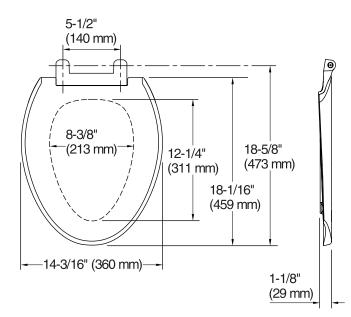

# Grip-tight Transitions<sup>®</sup> Q3<sup>™</sup> Toilet Seat K-4732

**Child Ring** 

#### Adult Ring

#### **Technical Information**

| All product dimensions are nominal. |                                                                                   |  |
|-------------------------------------|-----------------------------------------------------------------------------------|--|
| Seat shape type:                    | Elongated                                                                         |  |
| Seat front type:                    | Closed front                                                                      |  |
| Seat hinge type:                    | Quick-Attach <sup>®</sup> , Quiet-Close <sup>™</sup> , Quick-Release <sup>™</sup> |  |
| Seat-mounting holes:                | 5-1/2" (140 mm)                                                                   |  |