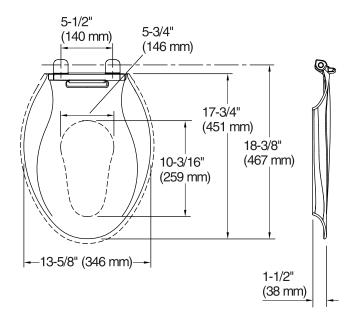

# Grip-tight Transitions<sup>®</sup> Q3<sup>™</sup> Toilet Seat K-4732

**Child Ring** 

#### Adult Ring

#### **Technical Information**

| All product dimensions are nominal. |                                                                                   |  |
|-------------------------------------|-----------------------------------------------------------------------------------|--|
| Seat shape type:                    | Elongated                                                                         |  |
| Seat front type:                    | Closed front                                                                      |  |
| Seat hinge type:                    | Quick-Attach <sup>®</sup> , Quiet-Close <sup>™</sup> , Quick-Release <sup>™</sup> |  |
| Seat-mounting holes:                | 5-1/2" (140 mm)                                                                   |  |