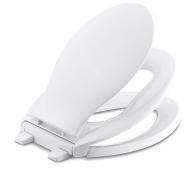

# Grip-tight Transitions<sup>®</sup> Q3<sup>™</sup>

## Toilet Seat K-4732

#### Features

- Solid polypropylene plastic.
- Elongated closed-front seat.
- Contoured seat for user comfort.
- Quiet-Close<sup>™</sup> lid and ring prevents slamming.
- Quick-Release<sup>™</sup> hinge caps snap open and seat pulls forward for removal.
- Quick-Attach<sup>™</sup> stainless steel fastener allows for top-mount screwdriver only install.
- Grip-tight bumpers hold seat firmly in place.
- Separate child and adult ring.