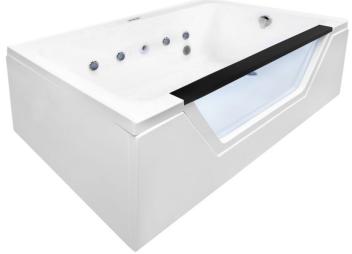

### Fiji

MB3666L (left side drain),

MB3666R (right side drain)

Actual Size: 36x66x24 Soaking Depth: 16 inches **Shipping Size**: 38x68x32

Shipping Weight: 250 lbs.

Net Weight: 180 lbs. Water Capacity: 90 gal Occupied: 55-75 gal

### Included Features - Fiji

- 1. Acrylic Tub Shell:
  - · Gloss White Finish
  - · Fiberglass Reinforced
- 2. Stainless steel frame with leveling legs
- 3. Removable front apron
- 4. Acrylic end panel
- 5. Wide panoramic glass front
- 6. Four (4) LED Chromatherapy Lights
- 7. MicroBubble Therapy System 10AMP 1200W
  - Digital Control
  - 1HP Pump
  - Pressure Vessel
  - · Agitator Valve