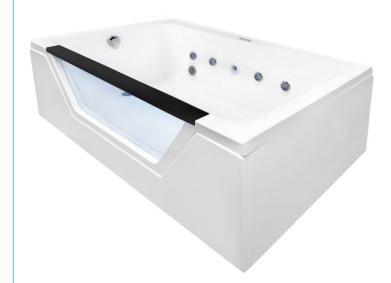

### Fiji

MB3666L (left side drain),

MB3666R (right side drain)

Actual Size: 36x66x24 Soaking Depth: 16 inches **Shipping Size**: 38x68x32

Shipping Weight: 250 lbs.

Net Weight: 180 lbs. Water Capacity: 90 gal Occupied: 55-75 gal

### Included Features - Fiji

- 1. Acrylic Tub Shell:
  - · Gloss White Finish
  - · Fiberglass Reinforced
- 2. Stainless steel frame with leveling legs
- 3. Removable front apron
- 4. Acrylic end panel
- 5. Wide panoramic glass front
- 6. Four (4) LED Chromatherapy Lights
- 7. MicroBubble Therapy System 10AMP 1200W
  - Digital Control
  - 1HP Pump
  - Pressure Vessel
  - · Agitator Valve