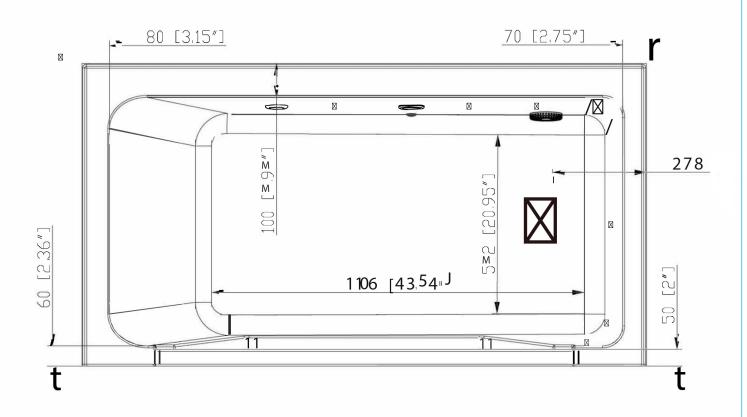

### Fiji

MB3666L (left side drain),

MB3666R (right side drain)

Actual Size: 36x66x24 Soaking Depth: 16 inches **Shipping Size**: 38x68x32

Shipping Weight: 250 lbs.

Net Weight: 180 lbs. Water Capacity: 90 gal Occupied: 55-75 gal

### **Floor Drains**

- \* One (1) 2" PVC T-type two (2) outlet drain with endcap
- One (1) overflow and cable operated opener with extended handle for easier grip in chrome finish

• 5 year warranty on tub shell, frame and parts (please visit www.ellasbubbles.com for detailed information)