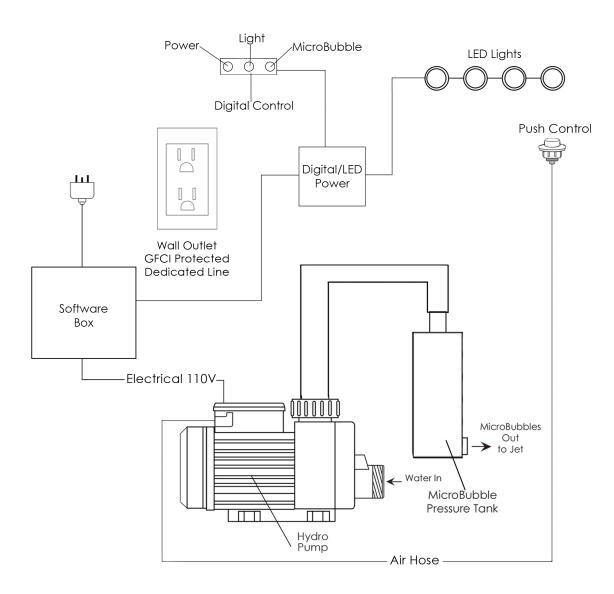

# Infusion Microbubble Therapy

## Package Jetting Information:

- 1. MicroBubble Therapy System 10AMP 1200W
  - 1HP Pump
  - Pressure Vessel
  - · Air Switch and one (1) jet
  - Agitator Valve

## **Electrical Requirements:**

One (1) dedicated 120V electrical line with a 20AMP GFCI standard three prong outlet is required