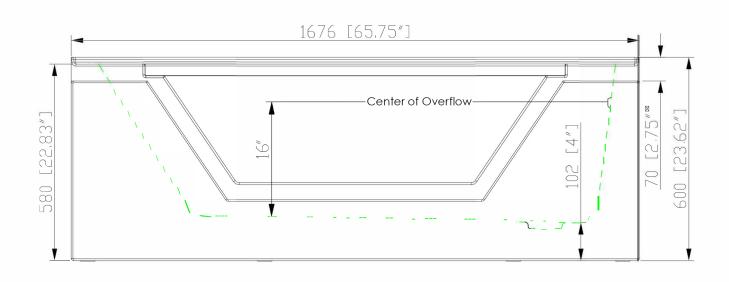

### Fiji

MB3666L (left side drain),

MB3666R (right side drain)

Actual Size: 36x66x24 Soaking Depth: 16 inches **Shipping Size**: 38x68x32

Shipping Weight: 250 lbs.

Net Weight: 180 lbs. Water Capacity: 90 gal Occupied: 55-75 gal