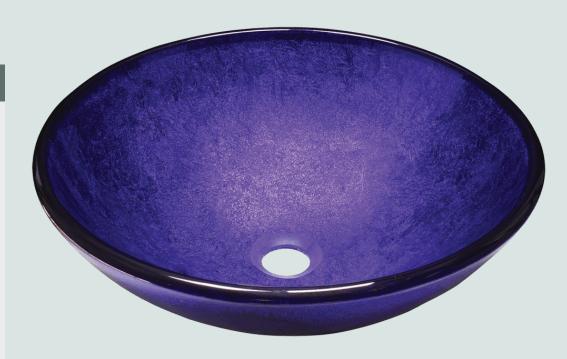

## 642 Foil Undertone Purple Vessel Sink

### Glass

Our line of glass sinks will add elegant beauty to your bathroom. They are manufactured using fully tempered glass, which is stronger and can withstand higher temperatures than normal glass. The glass is nonporous and will not absorb odor or stains making it a very clean option. Our glass sinks are covered by a limited lifetime warranty.

16 1/2" x 16 1/2" x 5 3/4" Tempered Glass Lifetime Warranty Foil-Undertone Glass Sink