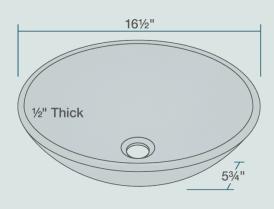

16 1/2" x 16 1/2" x 5 3/4" Tempered Glass Lifetime Warranty Foil-Undertone Glass Sink

#### **Features**

|   | realures               |                             |            |                |                              |  |
|---|------------------------|-----------------------------|------------|----------------|------------------------------|--|
|   | Vessel<br>Installation | 18" Minimum<br>Cabinet Size | 1/2" Thick | Tempered Glass | Limited<br>Lifetime Warranty |  |
| • |                        |                             |            |                |                              |  |