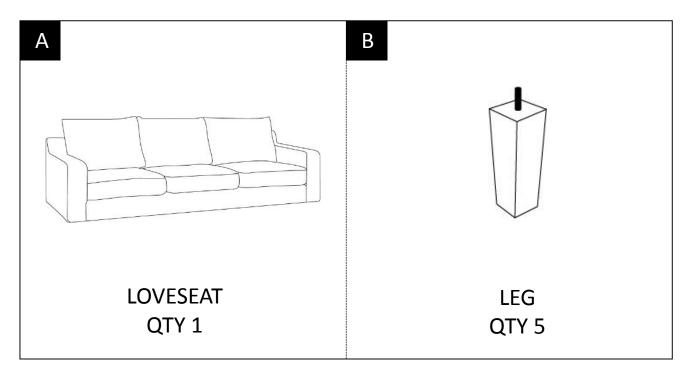

#### PARTS DESCRIPTION

#### STEP 1

Place the Sofa (A) on its back on a flat smooth surface. Remove the Legs (B) and Hardware from inside the fabric of the bottom of the Sofa (A).

### STEP 2

Attach the Legs (B) to the Sofa (A) with Flat Washer (1).