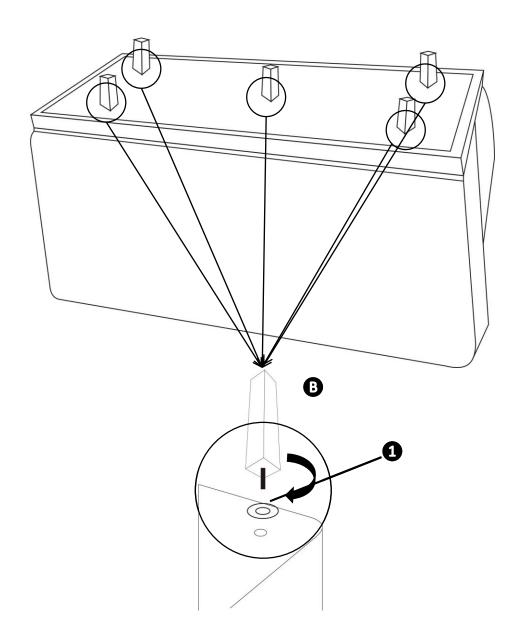

solution. Always rinse with clean water and dry.

For heavy soiling, dampen a soft white cloth or soft bristle brush. Use care as scrubbing can damage the surface.

More difficult stains can be treated, but this should be occasional, not daily, cleaning. ANY cleaning solution used must be removed with clean water and a clean white cloth. Cleaning residue left on the material can cause it to dry out and crack, or affect the color.

DO NOT use any cleaners with corrosive ingredients (lye, acids or ammonia).

# PRE-ASSEMBLY INFORMATION

#### PARTS DESCRIPTION



#### HARDWARE DESCRIPTION



## **ASSEMBLY**

#### STEP 1



Place the Sofa (A) on its back on a flat smooth surface. Remove the Legs (B) and Hardware from inside the fabric of the bottom of the Sofa (A).

# **ASSEMBLY**

### STEP 2



Attach the Legs (B) to the Sofa (A) with Flat Washer (1).

### STEP 3



Use the zipper to close the fabric on the bottom of Sofa. Turn the Sofa right side up.





#### **WARRANTY**

Thank you for purchasing a **Simpli Home – Wyndenhall – Brooklyn + Max** product. These products have been made to demanding, high-quality standards and are guaranteed for domestic use against manufacturing faults for a period of 12 months from the date of purchase. This warranty does not affect your statutory rights.

In case of any malfunction of your product (failure, missing parts, etc.) please contact us at our toll free service line at 1-866-518-0120 ext. 262 from 9 am to 4 pm, Monday to Friday, Eastern Standard Time or by email at customerservice@simpli-home.com.

We reserve the right to repair or re