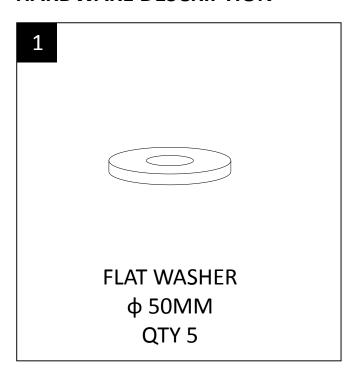

#### HARDWARE DESCRIPTION

### STEP 2

Attach the Legs (B) to the Sofa (A) with Flat Washer (1).