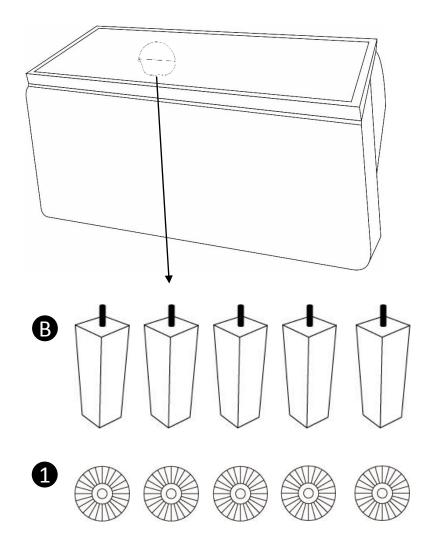

#### STEP 1

Place the Sofa (A) on its back on a flat smooth surface. Remove the Legs (B) and Hardware from inside the fabric of the bottom of the Sofa (A).

### STEP 2

Attach the Legs (B) to the Sofa (A) with Flat Washer (1).