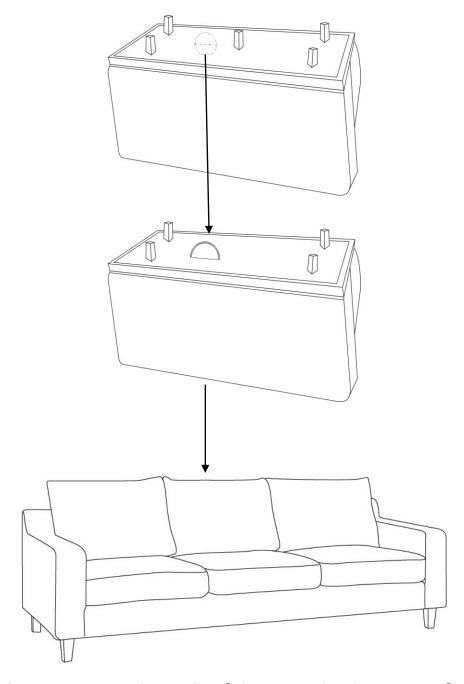

#### STEP 1

Place the Sofa (A) on its back on a flat smooth surface. Remove the Legs (B) and Hardware from inside the fabric of the bottom of the Sofa (A).

### STEP 2

Attach the Legs (B) to the Sofa (A) with Flat Washer (1).

### STEP 3

Use the zipper to close the fabric on the bottom of Sofa. Turn the Sofa right side up.