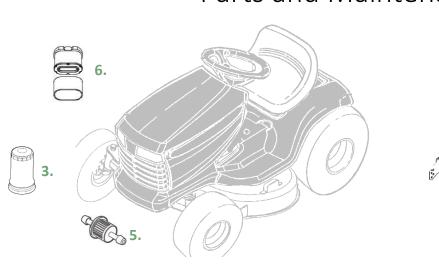

#### Parts and Maintenance Information

7.

| Key | Description               | Part Number | THD Store SKU                  | THD Online SKU                 |
|-----|---------------------------|-------------|--------------------------------|--------------------------------|
| 1.  | 54 inch Mower Blade (3n1) | GY20679     | 168-689                        | 202274982                      |
| 2.  | 54 inch Mower Deck Belt   | GX21395     | 543-407                        | 202274983                      |
| 3.  | John Deere Easy Change™   | AUC12916    | 1002832224                     | 303336752                      |
| 4.  | Oil – As Needed           | TY22029     | 226-971                        | 100127512                      |
| 5.  | Fuel Filter               | GY20709     | 289-625                        | 100126418                      |
| 6.  | Air Filter                | GY21057     | 718-508                        | 202274986                      |
| 7.  | Mulch Kit                 | BG20304     | See Local John<br>Deere Dealer | See Local John<br>Deere Dealer |