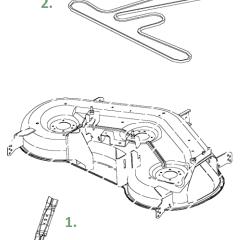

#### Parts and Maintenance Information

7.

| Key | Description               | Part Number | THD Store SKU                  | THD Online SKU                 |
|-----|---------------------------|-------------|--------------------------------|--------------------------------|
| 1.  | 54 inch Mower Blade (3n1) | GY20679     | 168-689                        | 202274982                      |
| 2.  | 54 inch Mower Deck Belt   | GX21395     | 543-407                        | 202274983                      |
| 3.  | John Deere Easy Change™   | AUC12916    | 1002832224                     | 303336752                      |
| 4.  | Oil – As Needed           | TY22029     | 226-971                        | 100127512                      |
| 5.  | Fuel Filter               | GY20709     | 289-625                        | 100126418                      |
| 6.  | Air Filter                | GY21057     | 718-508                        | 202274986                      |
| 7.  | Mulch Kit                 | BG20304     | See Local John<br>Deere Dealer | See Local John<br>Deere Dealer |