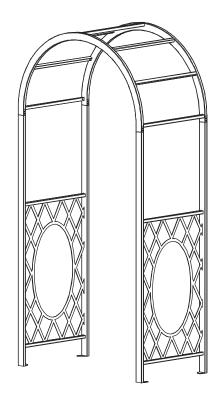

| No. | Components   | Qty. | // \\       |              |
|-----|--------------|------|-------------|--------------|
| I   | Arch top     | 2    | <i> </i>  7 |              |
| 2   | Arch slats   | 7    |             |              |
| 3   | Uprights     | 2    |             |              |
| 4   | Bracket      | 8    | _           | WWW W        |
| 5   | 15mm bolts   | 30   |             |              |
| 6   | Wahsers      | 30   |             |              |
| 7   | Plastic caps | 30   |             | <b> </b> ⟨∀⟩ |
| 8   | Allen key    | I    | 2           | IM V         |
| 9   | Foot pin rod | 4    | •           | IJ/N IX      |
|     |              |      |             |              |
|     |              |      |             |              |
|     |              |      | 4           |              |