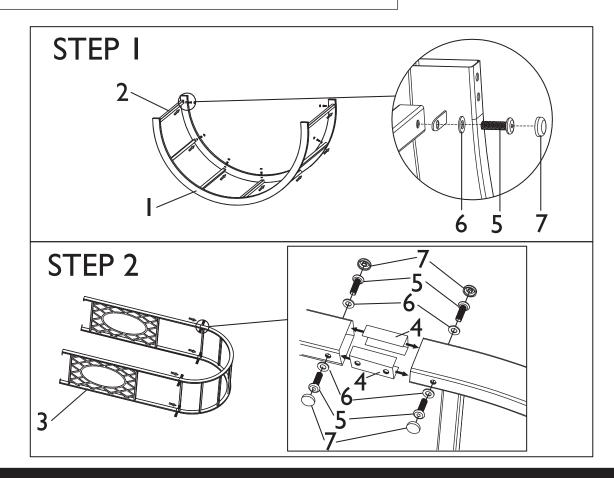

| No. | Components   | Qty. | // \\       |              |
|-----|--------------|------|-------------|--------------|
| I   | Arch top     | 2    | <i> </i>  7 |              |
| 2   | Arch slats   | 7    |             |              |
| 3   | Uprights     | 2    |             |              |
| 4   | Bracket      | 8    | _           | WWW W        |
| 5   | 15mm bolts   | 30   |             |              |
| 6   | Wahsers      | 30   |             |              |
| 7   | Plastic caps | 30   |             | <b> </b> ⟨∀⟩ |
| 8   | Allen key    | I    | 2           | IM V         |
| 9   | Foot pin rod | 4    | •           | IJ/N IX      |
|     |              |      |             |              |
|     |              |      |             |              |
|     |              |      | 4           |              |