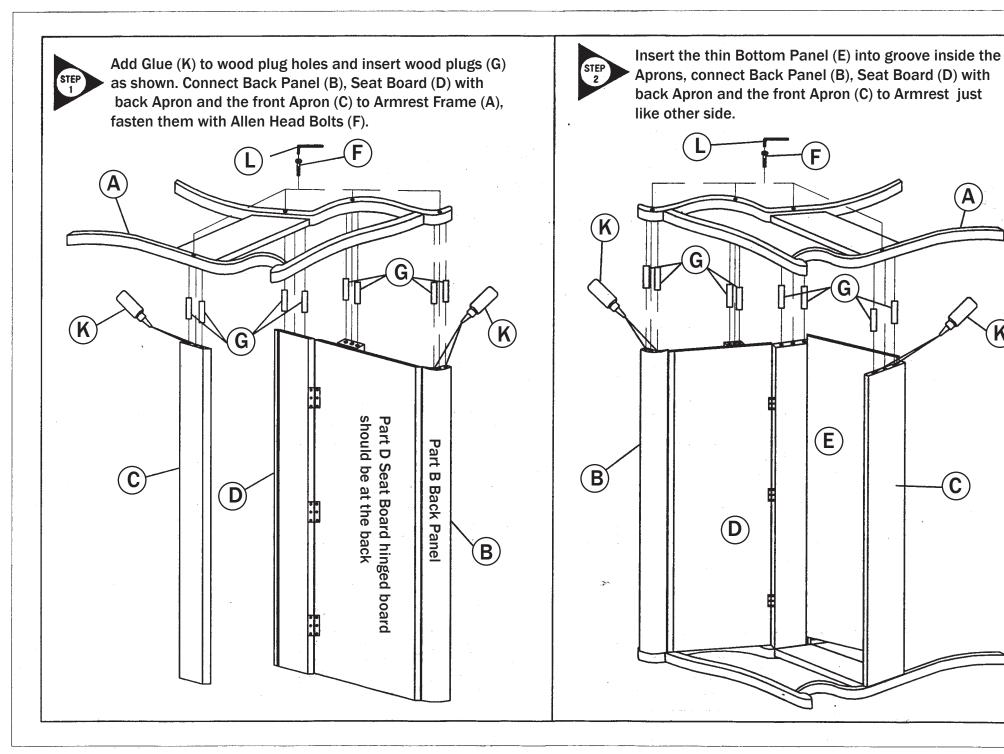

Read instructions carefully and remove all parts from the carton. See hardware and parts list guide.

Be sure you have all parts before you start assembly.

Place all wooden parts on a clean, soft surface.

| PARTS LIST |   |                  |      |
|------------|---|------------------|------|
| Α          | H | Armrest<br>Frame | 2PCS |
| В          |   | Back<br>Pane I   | 1PC  |
| С          |   | Apron            | 1PC  |
| D          |   | Seat<br>Board    | 1PC  |
| Ε          |   | Bottom<br>Panel  | 1PC  |

|   | HARDWARE LIST        |       |  |  |  |
|---|----------------------|-------|--|--|--|
| F | Allen Head<br>Bolts  | 8PCS  |  |  |  |
| G | Wood Plugs           | 16PCS |  |  |  |
| Н | Metal<br>Connector   | 1PC   |  |  |  |
| Ι | 9 Screws             | 8PCS  |  |  |  |
| J | ① Wood Covers        | 8PCS  |  |  |  |
| K | Glue                 | 1PC   |  |  |  |
| L | Allen Head<br>Wrench | 1PC   |  |  |  |