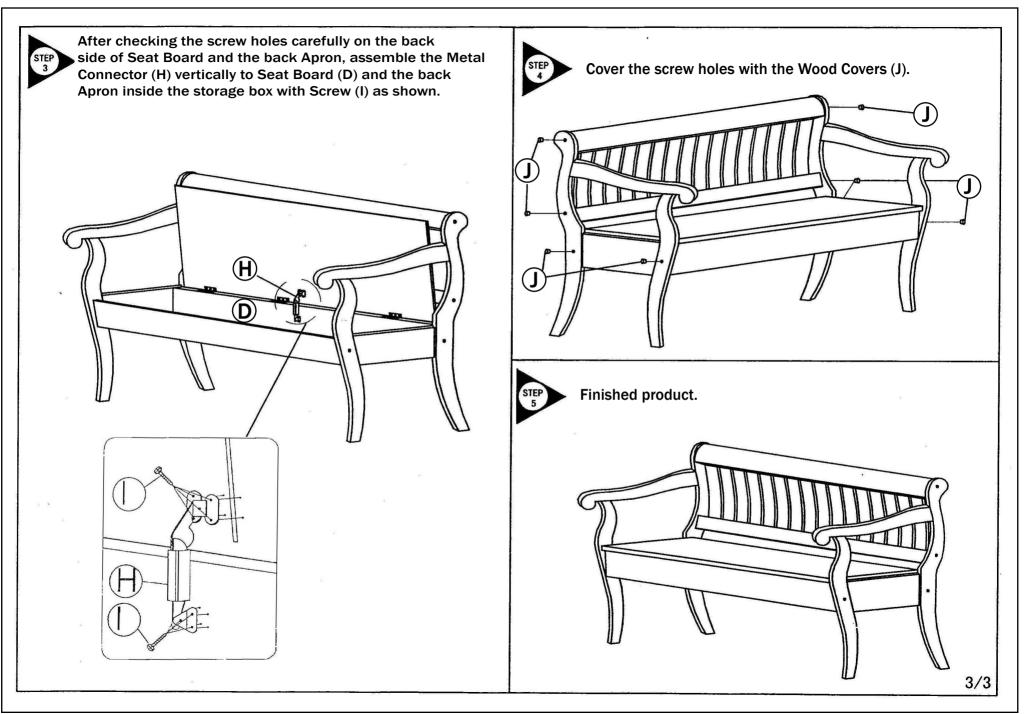

Read instructions carefully and remove all parts from the carton. See hardware and parts list guide.

Be sure you have all parts before you start assembly.

Place all wooden parts on a clean, soft surface.

| PARTS LIST |   |                  |      |
|------------|---|------------------|------|
| Α          | H | Armrest<br>Frame | 2PCS |
| В          |   | Back<br>Pane I   | 1PC  |
| С          |   | Apron            | 1PC  |
| D          |   | Seat<br>Board    | 1PC  |
| Ε          |   | Bottom<br>Panel  | 1PC  |

|   | HARDWARE LIST        |       |  |  |  |
|---|----------------------|-------|--|--|--|
| F | Allen Head<br>Bolts  | 8PCS  |  |  |  |
| G | Wood Plugs           | 16PCS |  |  |  |
| Н | Metal<br>Connector   | 1PC   |  |  |  |
| Ι | 9 Screws             | 8PCS  |  |  |  |
| J | ① Wood Covers        | 8PCS  |  |  |  |
| K | Glue                 | 1PC   |  |  |  |
| L | Allen Head<br>Wrench | 1PC   |  |  |  |