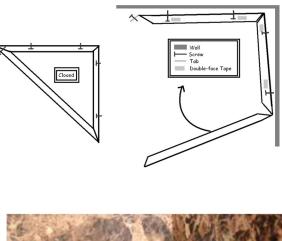

## **INSTALLATION OF CORNER SHELF**

NOTE: Corner shelf includes a folding-triangle metal bracket with screw holes which is designed to mount directly to the FlexStone wall panels. Be sure to peel away protective masking from the installation area before securing the bracket.

- 1.1) Position corner shelf bracket in desired corner at desired height. Use a level to mark level lines in pencil. Adjust alignment to include a slight forward slope for water runoff.
- 1.2) Using drywall screws or other coarse-thread screws, fasten each side of the bracket through the FlexStone panels and the sheetrock.
- 1.3) Fold bracket and complete triangle by bending the tab over to secure bracket. Dry fit the corner shelf material over the bracket. If corner is out of square, trim one side of shelf to achieve a tight fit.
- 1.4) Peel back protective masking from edges of shelf, apply adhesive to top and bottom of bracket and place FlexStone material over bracket like a clamshell. Clamp until dry (24 hours).
- 1.5) Apply 100% silicone sealant to all joints where corner shelf meets the wall panels. Follow any directions on sealant tube.