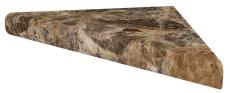

## Corner Shelf with Bracket

Please inspect packages for damage or missing pieces, and read instructions carefully prior to installation. All FlexStone products come with a protective masking covering the image side of the material. If you have any questions or issues, please call our customer support Monday through Friday 8:00 AM - 5:00 PM MST at 877-941-3662.

## **INSTALLATION OF CORNER SHELF**

NOTE: Corner shelf includes a folding-triangle metal bracket with screw holes which is designed to mount directly to the FlexStone wall panels. Be sure to peel away protective masking from the installation area before securing the bracket.