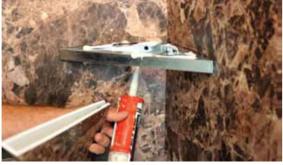

- 1.1) Position corner shelf bracket in desired corner at desired height. Use a level to mark level lines in pencil. Adjust alignment to include a slight forward slope for water runoff.
- 1.2) Using drywall screws or other coarse-thread screws, fasten each side of the bracket through the FlexStone panels and the sheetrock.
- 1.3) Fold bracket and complete triangle by bending the tab over to secure bracket. Dry fit the corner shelf material over the bracket. If corner is out of square, trim one side of shelf to achieve a tight fit.
- 1.4) Peel back protective masking from edges of shelf, apply adhesive to top and bottom of bracket and place FlexStone material over bracket like a clamshell. Clamp until dry (24 hours).
- 1.5) Apply 100% silicone sealant to all joints where corner shelf meets the wall panels. Follow any directions on sealant tube.