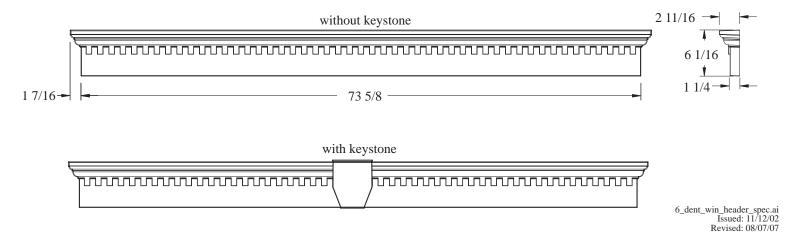

## FEATURES:

- -Available in popular colors.
- -Paintable version available.
- -Maintenance Free.
- -Easy two piece construction for easy assembly.
- -Installs fast and easy on any surface including brick or siding.
- -Available in lengths of 33 5/8", 37 5/8", 43 5/8", 65 5/8" (with keystone welded in place) and 73 5/8" (without keystone).

## SPECIFICATIONS:

| Material:    | UV stabilized copolymer                                                          |
|--------------|----------------------------------------------------------------------------------|
|              | Color molded in                                                                  |
|              | Paintable/Stainable HIPS available.                                              |
|              | Matte finish                                                                     |
| Fabrication: | Molded construction.                                                             |
| Attachment:  | Shutter Loks or Screws directly to any surface.                                  |
| Dimensions:  | See drawing below (all dimensions in inches)                                     |
| Packaging:   | 1 box (includes: Dentil Window Header, Dentil Window Header Tray & Shutter Loks) |
| Patent No:   | U.S. & Foreign Patents Pending                                                   |