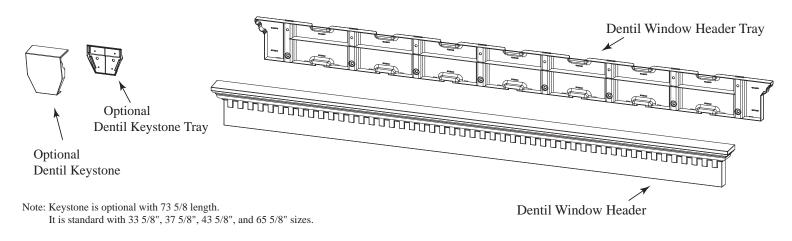

## Dentil Window Header 6" & Tray

The Dentil Window Header is a decorative exterior accent for above windows. This simple two piece design allows it to be easily installed above windows using Shutter Loks or screws. Combine the Window Header (or two) with a Window Header Keystone to custom fit windows from 12" to 146 5/8".

## FEATURES:

- -Available in popular colors.
- -Paintable version available.
- -Maintenance Free.
- -Easy two piece construction for easy assembly.
- -Installs fast and easy on any surface including brick or siding.
- -Available in lengths of 33 5/8", 37 5/8", 43 5/8", 65 5/8" (with keystone welded in place) and 73 5/8" (without keystone).

## SPECIFICATIONS:

| Material:    | UV stabilized copolymer                                                          |
|--------------|----------------------------------------------------------------------------------|
|              | Color molded in                                                                  |
|              | Paintable/Stainable HIPS available.                                              |
|              | Matte finish                                                                     |
| Fabrication: | Molded construction.                                                             |
| Attachment:  | Shutter Loks or Screws directly to any surface.                                  |
| Dimensions:  | See drawing below (all dimensions in inches)                                     |
| Packaging:   | 1 box (includes: Dentil Window Header, Dentil Window Header Tray & Shutter Loks) |
| Patent No:   | U.S. & Foreign Patents Pending                                                   |