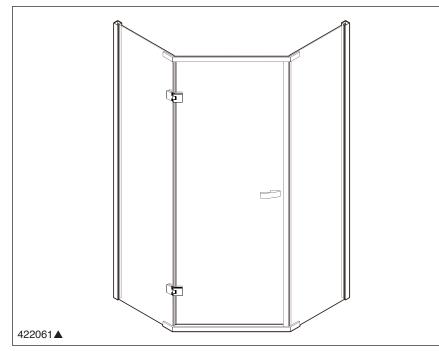

### **38" FRAMELESS NEO-ANGLE SHOWER ENCLOSURE**

- Designed to Fit Delta 38" Neo-Angle Shower Base
- Right or Left Door Swing Installation
- Frameless 1/4" Clear Tempered Glass **Door and Panels**
- Can Install with Tile Applications
- 5 Year Limited Residential Warranty
  1 Year Limited Commercial Warranty

## **COLOR/FINISH**

- Clear Glass
- Brushed Stainless Steel Hardware for SS model
- Chrome Hardware for PC model