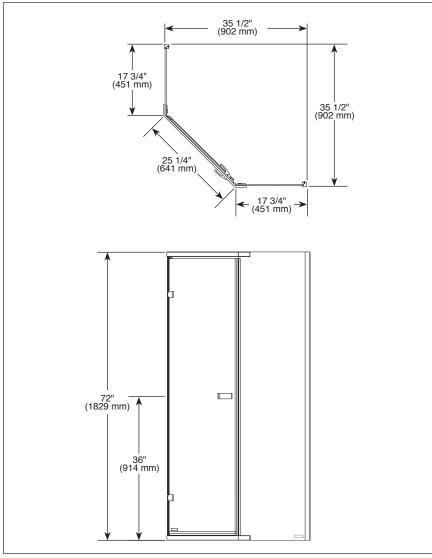

### **38" FRAMELESS NEO-ANGLE SHOWER ENCLOSURE**

- Designed to Fit Delta 38" Neo-Angle Shower Base
- Right or Left Door Swing Installation
- Frameless 1/4" Clear Tempered Glass **Door and Panels**
- Can Install with Tile Applications
- 5 Year Limited Residential Warranty
  1 Year Limited Commercial Warranty