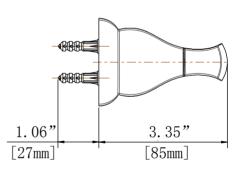

## **FEATURES**

- · 9.92"L x 2.28"W x 3.35"H
- · Coordinates with Milner Series Bath Products
- · Easy Installation
- Includes Mounting Hardware and Plastic Anchors
- · Tools Required for Installation:
- -Drill with 1/4" Drill Bit
- -Philips Screwdriver
- -Small Flat Head Screwdriver

## **INSTALLATION DIMENSIONS**

Glacier Bay reserves the right to make changes in specifications and materials and to change and discontinue models, both without notice or obligation. Dimensions are for reference only.