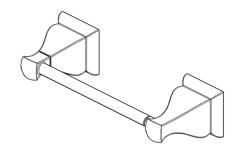

## Pivoting Tissue Holder

| MODEL      | FINISH             |
|------------|--------------------|
| 20120-2001 | Chrome Polished    |
| 20120-2004 | Brushed Nickel PVD |

Available for purchase or special order at Home Depot stores.