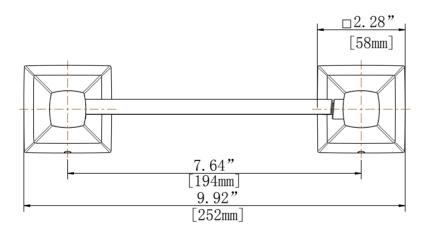

## **FEATURES**

- · 9.92"L x 2.28"W x 3.35"H
- · Coordinates with Milner Series Bath Products
- · Easy Installation
- Includes Mounting Hardware and Plastic Anchors
- · Tools Required for Installation:
- -Drill with 1/4" Drill Bit
- -Philips Screwdriver
- -Small Flat Head Screwdriver

## **INSTALLATION DIMENSIONS**

Glacier Bay reserves the right to make changes in specifications and materials and to change and discontinue models, both without notice or obligation. Dimensions are for reference only.