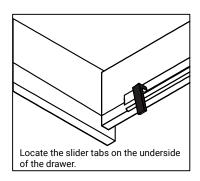

### **REMOVAL**

- 1. Pull tabs toward center
- 2. Lift and pull drawer out

# **RE-INSTALL**

- 1. Align drawer hole with slider stud
- 2. Push tabs back in to secure