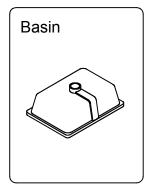

#### **Basin Installation**

Apply sealant around the top edge of the sink rim. Flip top over and align basin to cutout. Screw in threaded bolts to each block. Secure plates with washer then wing nuts.