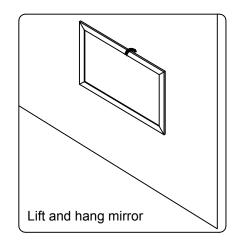

ocal dealer immediately.

Protect all surfaces from sharp objects, high heat sources, direct prolonged sunlight and chemical hazards.

Professional installation is recommended.



# **PARTS LIST** (may differ depending on purchase)











### **INSTALLATION INSTRUCTIONS**

www.virtuusa.com

**SKU:** ES-32048

REV3.19.18

## **REQUIRED TOOLS**







### DRAWER REMOVAL







### **REMOVAL**

- 1. Pull tabs toward center
- 2. Lift and pull drawer out

# **RE-INSTALL**

- 1. Align drawer hole with slider stud
- 2. Push tabs back in to secure

### **DOOR ADJUSTMENT**



Adjusts the door vertically



Adjusts the door horizontally



Adjusts the door forward and backwards



### **INSTALLATION INSTRUCTIONS**

www.virtuusa.com

**SKU: ES-32048** REV3.19.18

### **Mirror Installation**







#### **Basin Installation**



Apply sealant around the top edge of the sink rim. Flip top over and align basin to cutout. Screw in threaded bolts to each block. Secure plates with washer then wing nuts.

### **Top Installation**