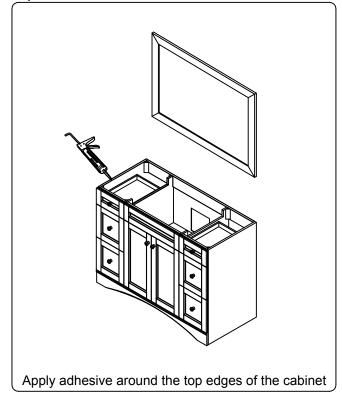

### **INSTALLATION INSTRUCTIONS**

www.virtuusa.com

**SKU:** ES-32048

REV3.19.18

## **REQUIRED TOOLS**







### DRAWER REMOVAL







### **REMOVAL**

- 1. Pull tabs toward center
- 2. Lift and pull drawer out

# **RE-INSTALL**

- 1. Align drawer hole with slider stud
- 2. Push tabs back in to secure

### **DOOR ADJUSTMENT**



Adjusts the door vertically



Adjusts the door horizontally



Adjusts the door forward and backwards



### **INSTALLATION INSTRUCTIONS**

www.virtuusa.com

**SKU: ES-32048** REV3.19.18

### **Mirror Installation**







#### **Basin Installation**



Apply sealant around the top edge of the sink rim. Flip top over and align basin to cutout. Screw in threaded bolts to each block. Secure plates with washer then wing nuts.

### **Top Installation**