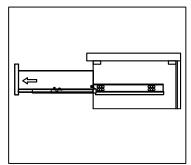

### **REMOVAL**

- 1. Pull tabs toward center
- 2. Lift and pull drawer out

# **RE-INSTALL**

- 1. Align drawer hole with slider stud
- 2. Push tabs back in to secure