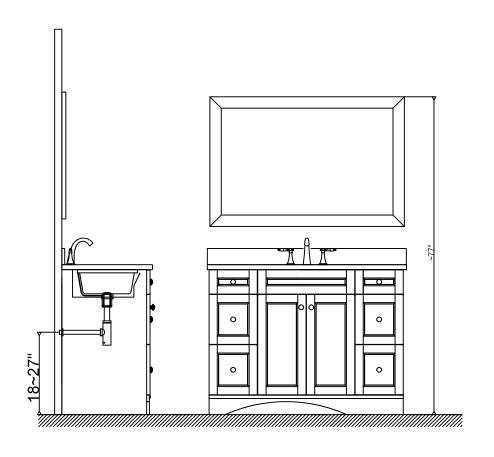

### **INSTALLATION INSTRUCTIONS**

www.virtuusa.com

**SKU: ES-32048** REV3.19.18

Prior to installation, please check the items you have received against the packing list. Report any missing items to your local dealer immediately.

### **INSTALLATION INSTRUCTIONS**

www.virtuusa.com

**SKU:** ES-32048

REV3.19.18

### **INSTALLATION INSTRUCTIONS**

www.virtuusa.com

**SKU: ES-32048** REV3.19.18