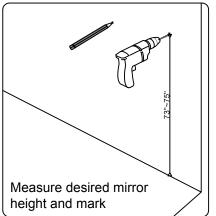

ur local dealer immediately.

Protect all surfaces from sharp objects, high heat sources, direct prolonged sunlight and chemical hazards.

Professional installation is recommended.



# **PARTS LIST** (may differ depending on purchase)











### **INSTALLATION INSTRUCTIONS**

www.virtuusa.com

**SKU:** ES-32048

REV3.19.18

## **REQUIRED TOOLS**







### DRAWER REMOVAL







### **REMOVAL**

- 1. Pull tabs toward center
- 2. Lift and pull drawer out

# **RE-INSTALL**

- 1. Align drawer hole with slider stud
- 2. Push tabs back in to secure

### **DOOR ADJUSTMENT**



Adjusts the door vertically



Adjusts the door horizontally



Adjusts the door forward and backwards



### **INSTALLATION INSTRUCTIONS**

www.virtuusa.com

**SKU: ES-32048** REV3.19.18

### **Mirror Installation**







#### **Basin Installation**



Apply sealant around the top edge of the sink rim. Flip top over and align basin to cutout. Screw in threaded bolts to each block. Secure plates with washer then wing nuts.

### **Top Installation**