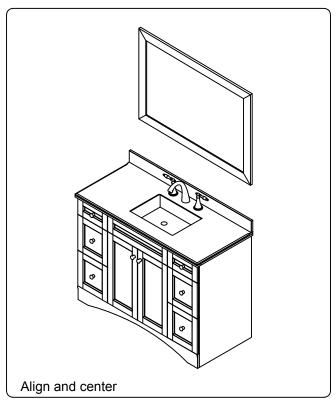

### **INSTALLATION INSTRUCTIONS**

www.virtuusa.com

**SKU:** ES-32048

REV3.19.18

## **REQUIRED TOOLS**







### DRAWER REMOVAL







### **REMOVAL**

- 1. Pull tabs toward center
- 2. Lift and pull drawer out

# **RE-INSTALL**

- 1. Align drawer hole with slider stud
- 2. Push tabs back in to secure

### **DOOR ADJUSTMENT**



Adjusts the door vertically



Adjusts the door horizontally



Adjusts the door forward and backwards



### **INSTALLATION INSTRUCTIONS**

www.virtuusa.com

**SKU: ES-32048** REV3.19.18

### **Mirror Installation**







#### **Basin Installation**



Apply sealant around the top edge of the sink rim. Flip top over and align basin to cutout. Screw in threaded bolts to each block. Secure plates with washer then wing nuts.

### **Top Installation**