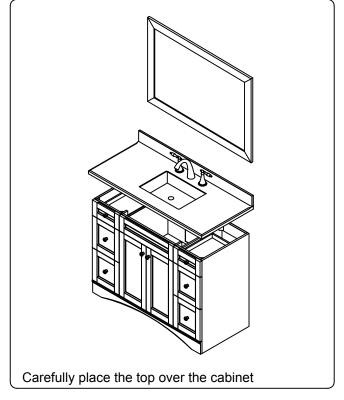

### **INSTALLATION INSTRUCTIONS**

www.virtuusa.com

**SKU:** ES-32048

REV3.19.18

## **REQUIRED TOOLS**







### DRAWER REMOVAL







### **REMOVAL**

- 1. Pull tabs toward center
- 2. Lift and pull drawer out

# **RE-INSTALL**

- 1. Align drawer hole with slider stud
- 2. Push tabs back in to secure

### **DOOR ADJUSTMENT**



Adjusts the door vertically



Adjusts the door horizontally



Adjusts the door forward and backwards



### **INSTALLATION INSTRUCTIONS**

www.virtuusa.com

**SKU: ES-32048** REV3.19.18

### **Mirror Installation**







#### **Basin Installation**



Apply sealant around the top edge of the sink rim. Flip top over and align basin to cutout. Screw in threaded bolts to each block. Secure plates with washer then wing nuts.

### **Top Installation**