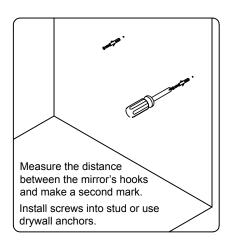

local dealer immediately.

Protect all surfaces from sharp objects, high heat sources, direct prolonged sunlight and chemical hazards.

Professional installation is recommended.



# **PARTS LIST** (may differ depending on purchase)











### **INSTALLATION INSTRUCTIONS**

www.virtuusa.com

**SKU:** ES-32048

REV3.19.18

## **REQUIRED TOOLS**







### DRAWER REMOVAL







### **REMOVAL**

- 1. Pull tabs toward center
- 2. Lift and pull drawer out

# **RE-INSTALL**

- 1. Align drawer hole with slider stud
- 2. Push tabs back in to secure

### **DOOR ADJUSTMENT**



Adjusts the door vertically



Adjusts the door horizontally



Adjusts the door forward and backwards



### **INSTALLATION INSTRUCTIONS**

www.virtuusa.com

**SKU: ES-32048** REV3.19.18

### **Mirror Installation**







#### **Basin Installation**



Apply sealant around the top edge of the sink rim. Flip top over and align basin to cutout. Screw in threaded bolts to each block. Secure plates with washer then wing nuts.

### **Top Installation**