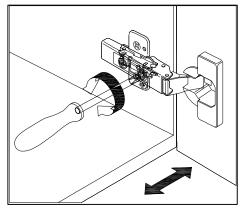

### **DOOR ADJUSTMENT**

Adjusts the door vertically

Adjusts the door horizontally

Adjusts the door forward and backwards