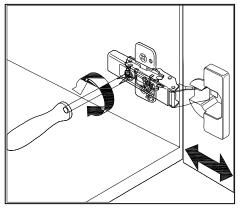

### **DOOR ADJUSTMENT**

Adjusts the door vertically

Adjusts the door horizontally

Adjusts the door forward and backwards