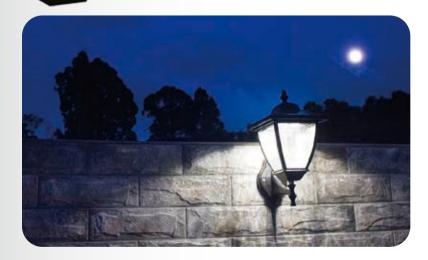

## **BAYPORT SOLAR LAMP POST**

tt 🧃

umen

MOUNTING SCREWS

## Features

- Solar powered outdoor lamp perfect for walkways yards, driveways, decks and other outdoor living spaces.
- Automatically lights on. no wiring needed.
- Natural white LED.
- Runs for up to 8 hours on a single charge.
- Rechargeable lithium battery pack included.
- Lamp post made of durable weather resistant aluminum.