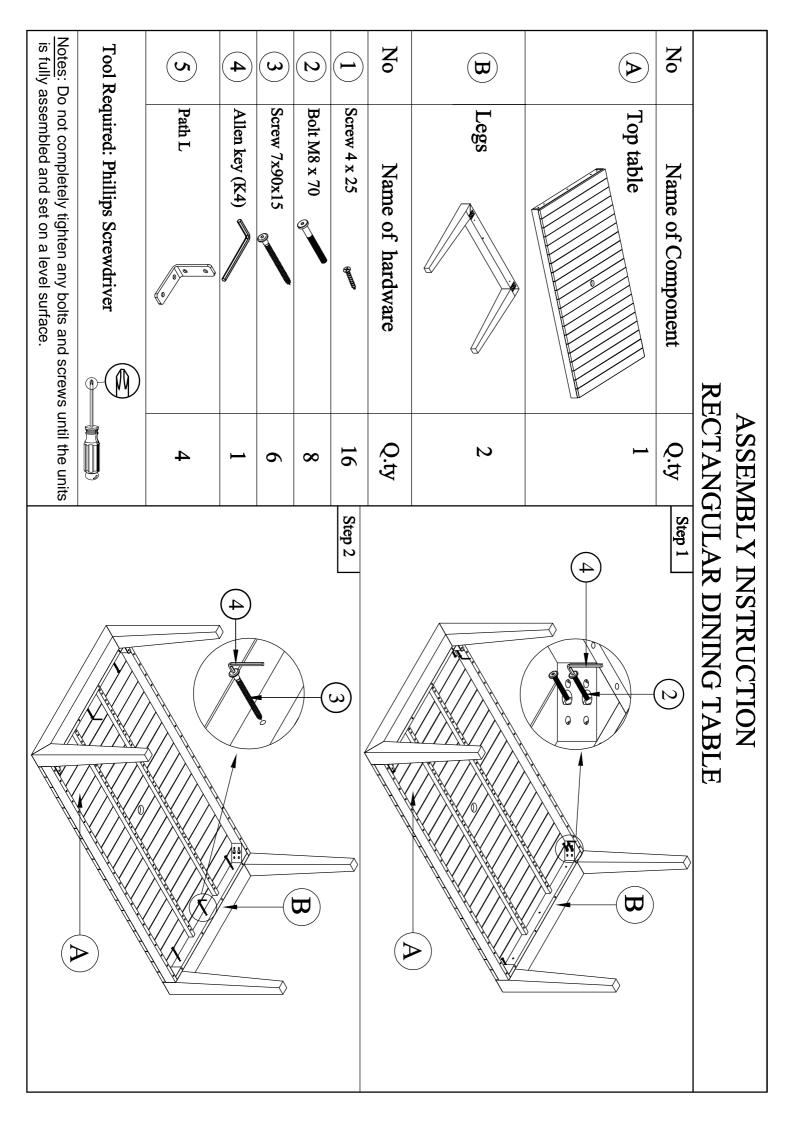

## **BERMUDA COLLECTION**

The Home Decorators Bermuda Collection has been conditioned for outdoor use. To maintain the beauty and life expectancy of the bench, it is highly recommended that you treat the bench with a weather proof coating once a year.

- When assembling The Home Decorators Bermuda Collection, please handle all panels and/or hardware with care to avoid any possibilities of damages and/or injuries.
- Cover furniture duing harsh weather to keep it from weathering.
- Rinse any panels with water to clean.
- Keep small parts and pieces away from children until fully assembled.
- Please check for any loose screws and tighten them before you use.
- We recommend that the unit is fully assembled on a level surface.
- Two people are recommended to assemble this product.