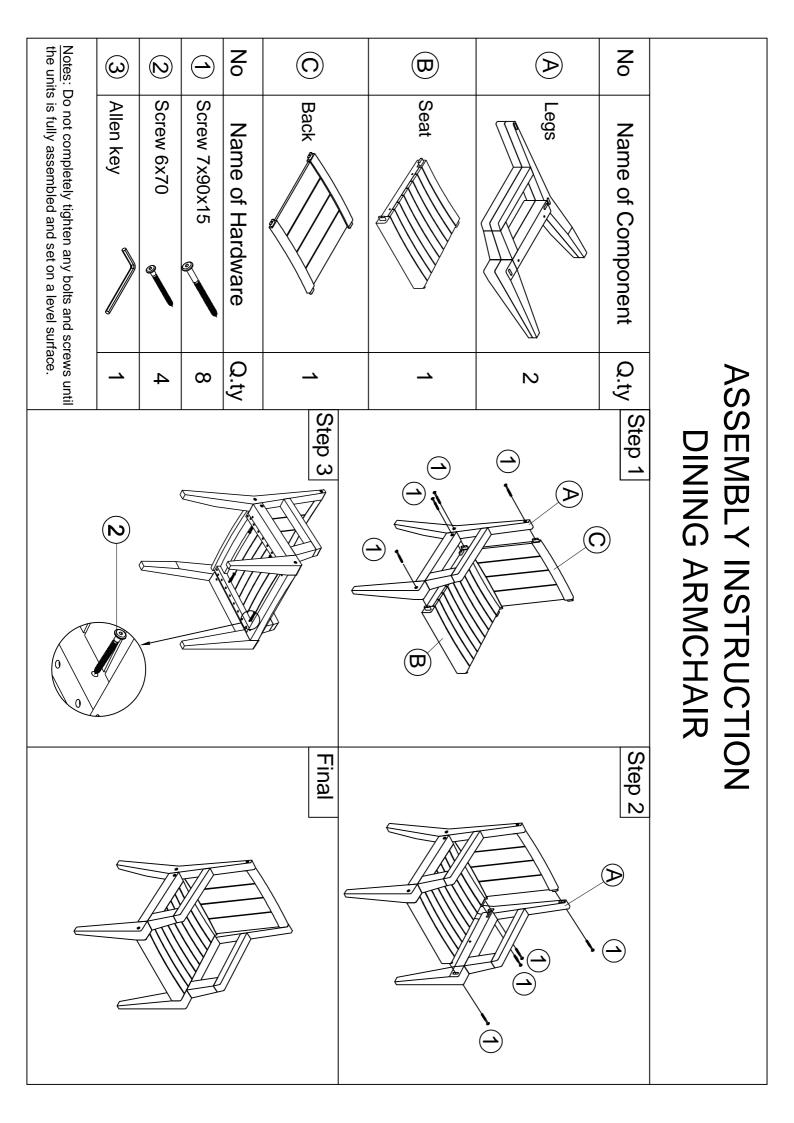

## **BERMUDA COLLECTION**

The Home Decorators Bermuda Collection has been conditioned for outdoor use. To maintain the beauty and life expectancy of the bench, it is highly recommended that you treat the bench with a weather proof coating once a year.

- When assembling The Home Decorators Bermuda Collection, please handle all panels and/or hardware with care to avoid any possibilities of damages and/or injuries.
- Cover furniture duing harsh weather to keep it from weathering.
- Rinse any panels with water to clean.
- Keep small parts and pieces away from children until fully assembled.
- Please check for any loose screws and tighten them before you use.
- We recommend that the unit is fully assembled on a level surface.
- Two people are recommended to assemble this product.