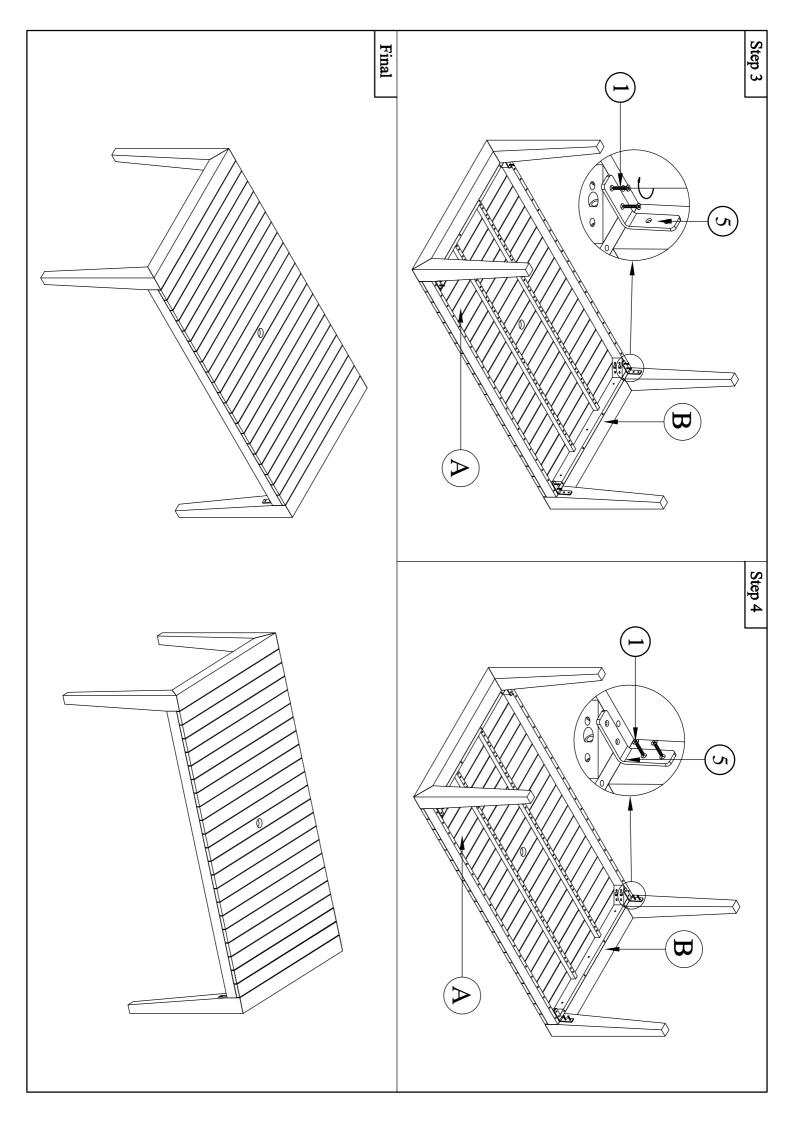

## **BERMUDA COLLECTION**

The Home Decorators Bermuda Collection has been conditioned for outdoor use. To maintain the beauty and life expectancy of the bench, it is highly recommended that you treat the bench with a weather proof coating once a year.

- When assembling The Home Decorators Bermuda Collection, please handle all panels and/or hardware with care to avoid any possibilities of damages and/or injuries.
- Cover furniture duing harsh weather to keep it from weathering.
- Rinse any panels with water to clean.
- Keep small parts and pieces away from children until fully assembled.
- Please check for any loose screws and tighten them before you use.
- We recommend that the unit is fully assembled on a level surface.
- Two people are recommended to assemble this product.