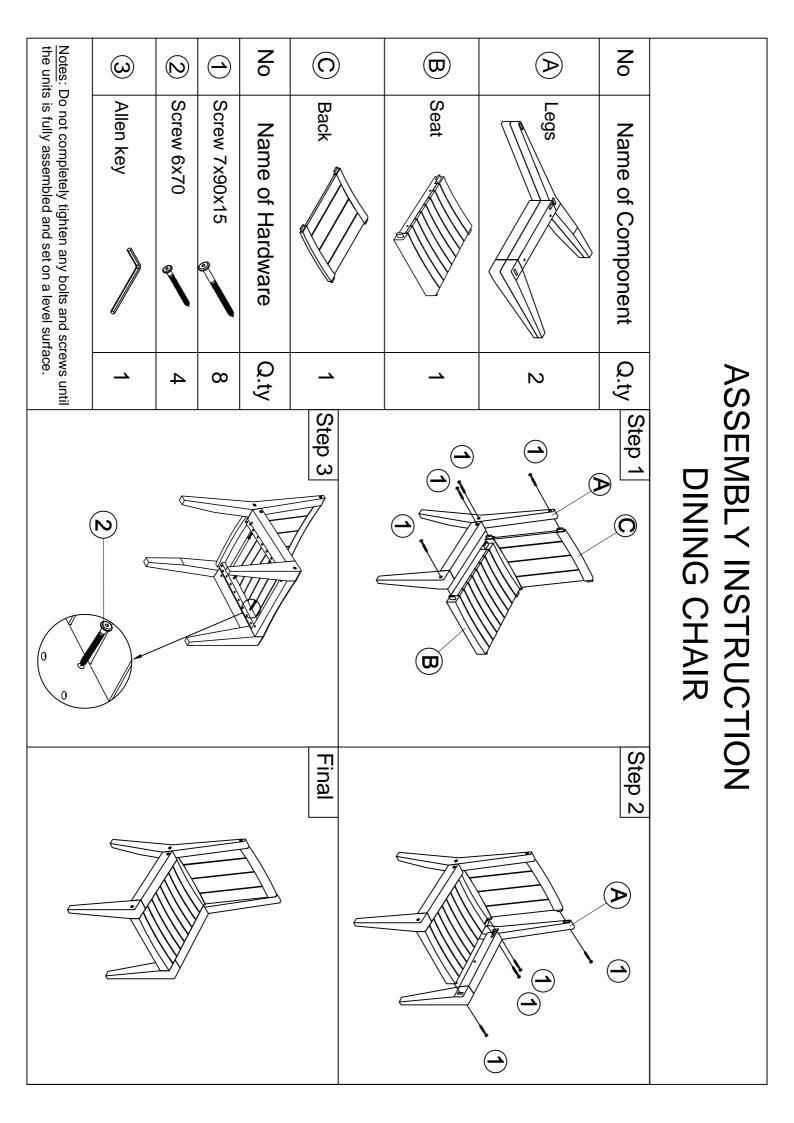

## **BERMUDA COLLECTION**

The Home Decorators Bermuda Collection has been conditioned for outdoor use. To maintain the beauty and life expectancy of the bench, it is highly recommended that you treat the bench with a weather proof coating once a year.

- When assembling The Home Decorators Bermuda Collection, please handle all panels and/or hardware with care to avoid any possibilities of damages and/or injuries.
- Cover furniture duing harsh weather to keep it from weathering.
- Rinse any panels with water to clean.
- Keep small parts and pieces away from children until fully assembled.
- Please check for any loose screws and tighten them before you use.
- We recommend that the unit is fully assembled on a level surface.
- Two people are recommended to assemble this product.