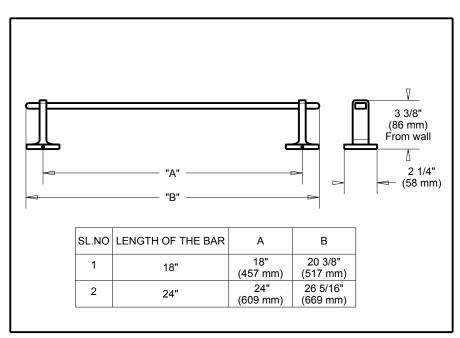

## **STANDARD SPECIFICATIONS:**

- Wood blocking is preferable behind all wall surfaces. If wood blocking is not available, the following fasteners are suggested: Tile/Masonry-Plastic or lead
- Anchors Plaster/drywall-Toggle bolts.

   Mounting hardware and mounting template included with product.