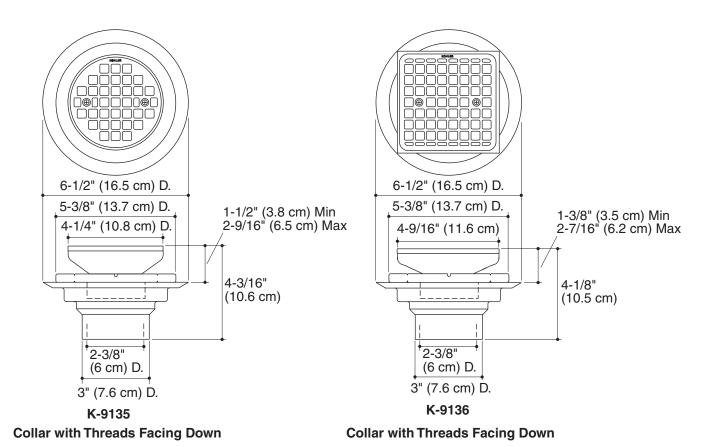

#### **Features**

- Brass and PVC construction
- Through-the-floor tile-in installation
- Removable grid plate
- Reversible collar to accommodate a variety of tile thicknesses
- 2" and 3" PVC connection

## **Specified Model**

| Model  | Description                                     | Colors/Finishes |         |
|--------|-------------------------------------------------|-----------------|---------|
| K-9135 | Tile-in shower drain – round shaped grid plate  | □ CP            | ☐ Other |
| K-9136 | Tile-in shower drain – square shaped grid plate | □ CP            | ☐ Other |

# **Product Specification**

The tile-in shower drain shall be made of brass and PVC construction. Drain shall be for through-the-floor tile-in installation. Drain shall be for 2" and 3" PVC connection. Drain shall feature a removable grid plate and reversible collar to accommodate a variety of tile thicknesses. Drain shall be Kohler Model K-\_\_\_\_-\_\_\_.