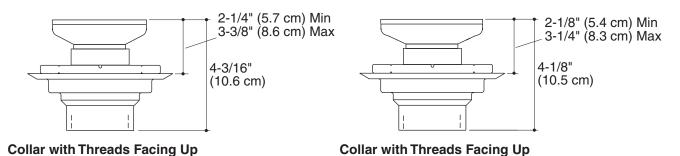

#### **Features**

- Brass and PVC construction
- Through-the-floor tile-in installation
- Removable grid plate
- Reversible collar to accommodate a variety of tile thicknesses
- 2" and 3" PVC connection

# **Product Specification**

The tile-in shower drain shall be made of brass and PVC construction. Drain shall be for through-the-floor tile-in installation. Drain shall be for 2" and 3" PVC connection. Drain shall feature a removable grid plate and reversible collar to accommodate a variety of tile thicknesses. Drain shall be Kohler Model K-\_\_\_\_-\_\_\_.