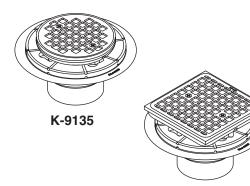

## **Specified Model**

| Model  | Description                                     | Colors/Finishes |         |
|--------|-------------------------------------------------|-----------------|---------|
| K-9135 | Tile-in shower drain – round shaped grid plate  | □ CP            | ☐ Other |
| K-9136 | Tile-in shower drain – square shaped grid plate | □ CP            | ☐ Other |