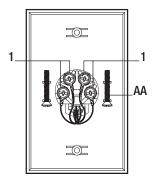

## Installation

- Remove the old wall plate from the wall outlet box.
- 2. If necessary, strip about ½ in. of insulation off of each wire.
- Attach the four color coded wires from the phone line cord to the corresponding color wire terminals on the back of the new wall jack. For example, connect green to green, yellow to yellow, red to red, and black to black. Retighten the screws (1) to secure the wire connections together.
- Attach the wall plate to the wall using the two screws (AA) located on the back of the wall plate.