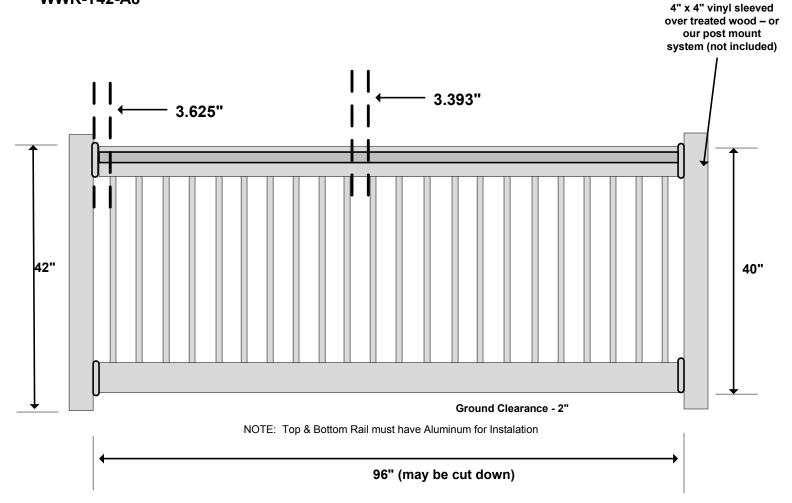

## T-Rail Top & 2" x 3.5" Bottom w/Square Aluminum Pickets Product Evaluation Report – PER-12049

8' Straight Railing Kit WWR-T42-A8

| Material per 96" wide panel |                          |                                            |
|-----------------------------|--------------------------|--------------------------------------------|
| 1                           | Number of Panels         |                                            |
| 1                           | Top Rail - T-Rail        | T-Rail Top - 96"*                          |
| 1                           | Bottom Rail              | 2" x 3.5" x 96"*                           |
| 2                           | Aluminum Channel         | Fits into the top & bottom rail            |
| 2                           | Straight Bkts (Pairs)    | T-Rail & 2" x 3.5" Straight Set            |
| 22                          | Pickets                  | Black - 3/4" x 38" Square Aluminum Pickets |
|                             |                          |                                            |
|                             | *Actual Measurements may | y vary                                     |
|                             |                          |                                            |
|                             |                          |                                            |