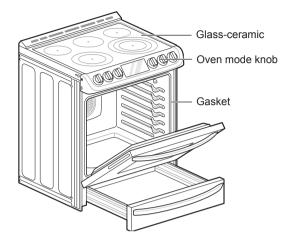

# PRODUCT OVERVIEW

## **Parts**





## **Accessories**

#### **Included Accessories**



Standard rack (3ea)



Cooktop cleaner (1ea)



Cooktop cleaning pad (1ea)



Spray bottle (1ea)



Non-scratch scouring pad (1ea)

#### **OPTIONAL ACCESSORIES**





Grid

Broiler pan

### NOTE -

- Contact LG Customer Service at 1-800-243-0000 (1-888-542-2623 in Canada) if any accessories are missing.
- For your safety and for extended product life, only use authorized components.
- The manufacturer is not responsible for product malfunction or accidents caused by the use of separately purchased, unauthorized components or parts.
- The images in this guide may be different from the actual components and accessories, which are subject to change by the manufacturer without prior notice for product improvement purposes.