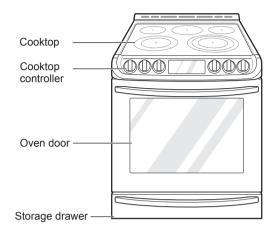

# PRODUCT OVERVIEW

## **Parts**





## **Accessories**

#### **Included Accessories**



Standard rack (3ea)



Cooktop cleaner (1ea)



Cooktop cleaning pad (1ea)



Spray bottle (1ea)



Non-scratch scouring pad (1ea)

#### **OPTIONAL ACCESSORIES**





Grid

Broiler pan

### NOTE -

- Contact LG Customer Service at 1-800-243-0000 (1-888-542-2623 in Canada) if any accessories are missing.
- For your safety and for extended product life, only use authorized components.
- The manufacturer is not responsible for product malfunction or accidents caused by the use of separately purchased, unauthorized components or parts.
- The images in this guide may be different from the actual components and accessories, which are subject to change by the manufacturer without prior notice for product improvement purposes.