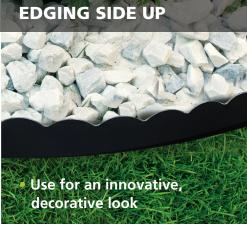

ed tools:* Spade and Mallet *(Edger/trencher - optional*)

## INSTALLATION INSTRUCTIONS



Score the ground along the desired layout creating a vertical wedge at the desired depth.





Insert edging and hammer anchoring stakes (included) along installation. For typical installations use a suggested minimum of one stake every 4'. Additional stakes available and sold separately.





Backfill edging continuously to ensure straight lines, compacting both sides.

## HELPFUL TIPS

- **PROTECTIVE EYEWEAR:** During installation it is recommended to wear protective eyewear.
- WEAR GLOVES: Gardening or work gloves are recommended when handling.
- **STAKE INSTALLATION OPTIONS:** Customer can decide to install the stake on either the front or backside of the edging.

## SMOOTH TOP EDGING SIDE UP





SCALLOP TOP