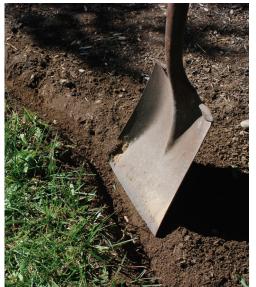

## INSTALLATION INSTRUCTIONS

Score the ground along the desired layout creating a vertical wedge at the desired depth.

Insert edging and hammer anchoring stakes (included) along installation. For typical installations use a suggested minimum of one stake every 4'. Additional stakes available and sold separately.