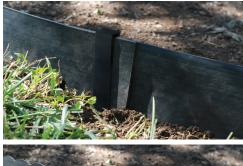

## INSTALLATION INSTRUCTIONS

Score the ground along the desired layout creating a vertical wedge at the desired depth.

Insert edging and hammer anchoring stakes (included) along installation. For typical installations use a suggested minimum of one stake every 4'. Additional stakes available and sold separately.

Backfill edging continuously to ensure straight lines, compacting both sides.