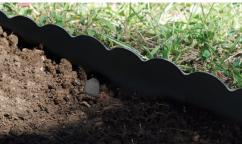

FOR BOTH SMOOTH TOP AND SCALLOP TOP LOOKS

## EACH BOX

- 20' of Edging
- (6) Anchoring Stakes

*Required tools:* Spade and Mallet *(Edger/trencher - optional*)

## INSTALLATION INSTRUCTIONS



Score the ground along the desired layout creating a vertical wedge at the desired depth.





Insert edging and hammer anchoring stakes (included) along installation. For typical installations use a suggested minimum of one stake every 4'. Additional stakes available and sold separately.





Backfill edging continuously to ensure straight lines, compacting both sides.

## HELPFUL TIPS

- **PROTECTIVE EYEWEAR:** During installation it is recommended to wear protective eyewear.
- WEAR GLOVES: Gardening or work gloves are recommended when handling.
- **STAKE INSTALLATION OPTIONS:** Customer can decide to install the stake on either the front or backside of the edging.

## SMOOTH TOP EDGING SIDE UP





SCALLOP TOP