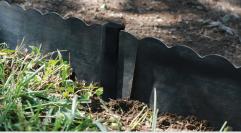

FOR BOTH SMOOTH TOP AND SCALLOP TOP LOOKS

## EACH BOX

- 20' of Edging
- (6) Anchoring Stakes

*Required tools:* Spade and Mallet *(Edger/trencher - optional*)

## INSTALLATION INSTRUCTIONS



Score the ground along the desired layout creating a vertical wedge at the desired depth.





Insert edging and hammer anchoring stakes (included) along installation. For typical installations use a suggested minimum of one stake every 4'. Additional stakes available and sold separately.





Backfill edging continuously to ensure straight lines, compacting both sides.

## HELPFUL TIPS

- **PROTECTIVE EYEWEAR:** During installation it is recommended to wear protective eyewear.
- WEAR GLOVES: Gardening or work gloves are recommended when handling.
- **STAKE INSTALLATION OPTIONS:** Customer can decide to install the stake on either the front or backside of the edging.

## SMOOTH TOP EDGING SIDE UP





SCALLOP TOP