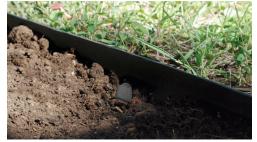

FOR BOTH SMOOTH TOP AND SCALLOP TOP LOOKS

## EACH BOX

- 20' of Edging
- (6) Anchoring Stakes

*Required tools:* Spade and Mallet *(Edger/trencher - optional*)

## INSTALLATION INSTRUCTIONS



Score the ground along the desired layout creating a vertical wedge at the desired depth.





Insert edging and hammer anchoring stakes (included) along installation. For typical installations use a suggested minimum of one stake every 4'. Additional stakes available and sold separately.





Backfill edging continuously to ensure straight lines, compacting both sides.

## HELPFUL TIPS

- **PROTECTIVE EYEWEAR:** During installation it is recommended to wear protective eyewear.
- WEAR GLOVES: Gardening or work gloves are recommended when handling.
- **STAKE INSTALLATION OPTIONS:** Customer can decide to install the stake on either the front or backside of the edging.

## SMOOTH TOP EDGING SIDE UP





SCALLOP TOP