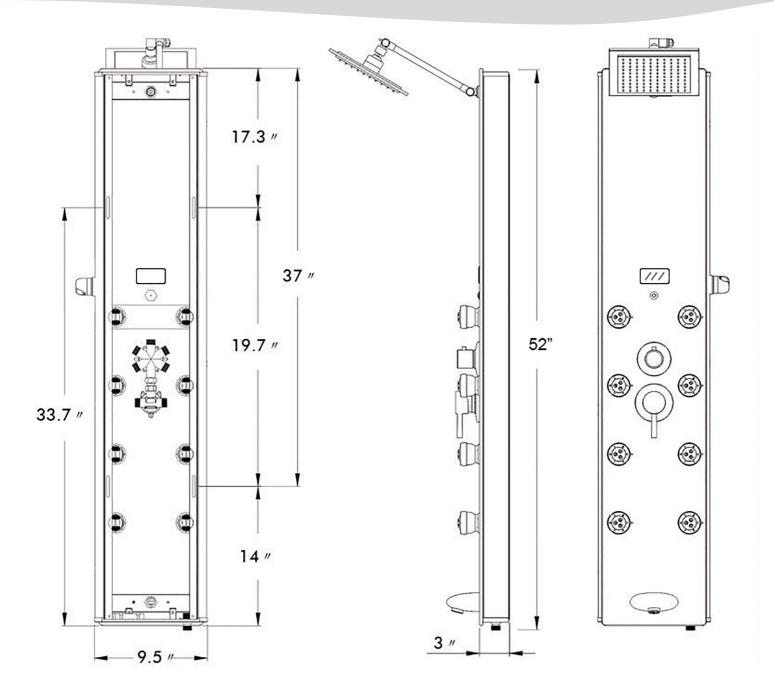

## Specification Sheet:

**Shower Panel** 

| Connection              | Two Standard 1/2" Hose   |
|-------------------------|--------------------------|
| Overall Height(in.)     | 52                       |
| Dimensions(in.)         | 52 (H) x 9.5 (W) x 3 (D) |
| Control Type            | Pressure Balance Control |
| Simultaneously Function | No                       |
| Overhead Shower         | Rainfall                 |
| No. of Body Jets        | 8                        |
| Handshower              | Multi-function           |
| Tub Spout               | Yes                      |

| Jet Function      | Multiple                      |
|-------------------|-------------------------------|
| Material          | Tempered Glass & Aluminum     |
| Finish            | Black                         |
| Scald Guard       | Yes                           |
| Flow Rate (GPM)   | 2.5                           |
| Pre-Plumbed       | Yes                           |
| Installation Type | Wall Mount                    |
| Certification     | US & Canada cUPC Certified    |
| Warranty          | Limited 1-Year Parts Warranty |