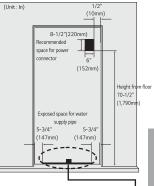

## CONNECTING POWER AND SECURING SPACE FOR WATER SUPPLY PIPE

## Power connection

The location of the 115V 60Hz power connector must be located on the rear side of the product as shown in the picture.

When installing the product, make sure to check whether the cord is hung on the hook on the rear side so that it is not pressed on the refrigerator. Damaged power cord can cause a fire.

Installation space for water supply pipe

Place the water hose for ice maker and water dispenser as shown in the picture, and prepare hose to come up from the floor. (Copper pipe with diameter of 5/16''(8mm) is recommended for the water hose.) If the water pipe and water hose is located far from the product, bury the water hose on the floor and provide appropriate treatment.

A Make sure the location of the water supply pipe is within the marked range.

- Before connecting the power, always make sure to ground the product. (If the product is not grounded, the user may be able to feel the electricity due to the minute leakage current when touching the refrigerator door handle or side corner even when there is no issue with the product.)
- Lo not ground the product to gas pipe, plastic water pipe or telephone wire etc. It can cause electric shock and explosion.