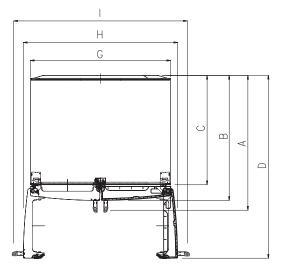

## LFXS30796\* QUICK INSTALL & CLEARANCES

For full installation directions/clearances please refer to the corresponding User Manual and Installation Guide.

| DIMENSIONS/CLEARANCES/WEIGHT |                                      |                    |
|------------------------------|--------------------------------------|--------------------|
| Α                            | Depth with Handles                   | 36-1/4"            |
| В                            | Depth without Handles                | 33-3/4"            |
| С                            | Depth without Door                   | 29-1/2"            |
| D                            | Depth (Total with Door Open)         | 48-1/8"            |
| Е                            | Height to Top of Case                | 68-7/8"            |
| F                            | Height to Top of Door Hinge          | 70-1/4"            |
| G                            | Width                                | 35-3/4"            |
| Н                            | Width (Door Open 90° without Handle) | 40"                |
| Ι                            | Width (Door Open 90° with Handle)    | 44-1/4"            |
| Installation Clearance       |                                      | Top 1", Back 2"    |
| Weight (Unit/Carton)         |                                      | 360 lbs / 393 lbs. |
| Carton Dimensions (WxHxD)    |                                      | 38" x 73" x 39"    |