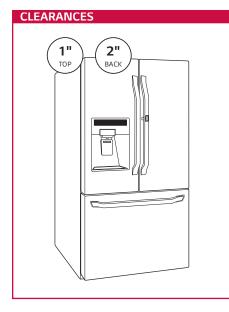

## LFXS30796\* QUICK INSTALL & CLEARANCES

For full installation directions/clearances please refer to the corresponding User Manual and Installation Guide.

| DIMENSIONS/CLEARANCES/WEIGHT |                                      |                    |
|------------------------------|--------------------------------------|--------------------|
| Α                            | Depth with Handles                   | 36-1/4"            |
| В                            | Depth without Handles                | 33-3/4"            |
| С                            | Depth without Door                   | 29-1/2"            |
| D                            | Depth (Total with Door Open)         | 48-1/8"            |
| Е                            | Height to Top of Case                | 68-7/8"            |
| F                            | Height to Top of Door Hinge          | 70-1/4"            |
| G                            | Width                                | 35-3/4"            |
| Н                            | Width (Door Open 90° without Handle) | 40"                |
| Ι                            | Width (Door Open 90° with Handle)    | 44-1/4"            |
| Installation Clearance       |                                      | Top 1", Back 2"    |
| Weight (Unit/Carton)         |                                      | 360 lbs / 393 lbs. |
| Carton Dimensions (WxHxD)    |                                      | 38" x 73" x 39"    |