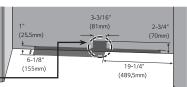

Installation space for water supply pipe

Place the water hose for ice maker and water dispenser as shown in the picture, and prepare hose to come up from the floor. (Copper pipe with diameter of 5/16''(8mm) is recommended for the water hose.) If the water pipe and water hose is located far from the product, bury the water hose on the floor and provide appropriate treatment.

A Make sure the location of the water supply pipe is within the marked range.

- Before connecting the power, always make sure to ground the product. (If the product is not grounded, the user may be able to feel the electricity due to the minute leakage current when touching the refrigerator door handle or side corner even when there is no issue with the product.)
- Lo not ground the product to gas pipe, plastic water pipe or telephone wire etc. It can cause electric shock and explosion.