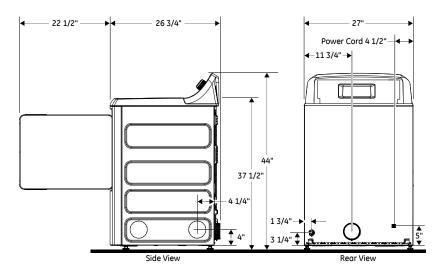

### **GTX42GASJ**

GE® Series 6.2 Cu. Ft. Capacity Aluminized Alloy Drum Gas Dryer with HE Sensor Dry

**DIMENSIONS AND INSTALLATION INFORMATION (IN INCHES)** 

**EXHAUST OPTION:** When viewed from the front of the unit, exhaust 3-way via rear, left and bottom. Dryer is shipped exhausted to the rear. Alternate exhausting knockouts are supplied.

# SPECIAL INSTALLATION REQUIREMENTS ALCOVE OR CLOSET INSTALLATION:

- If your dryer is approved for installation in an alcove or closet, it will be stated on a label on the dryer back.
- The dryer MUST be exhausted to the outside.
- Minimum clearances between dryer cabinet and adjacent walls or other surfaces are: 0" either side; 3" front and rear
- Minimum vertical space from floor to overhead cabinets, ceilings, etc. is 52".
- Closet doors must be louvered or otherwise ventilated and must contain a minimum of 60 sq. in. of open area equally distributed. If this closet contains both a washer and a dryer, doors must contain a minimum of 120 sq. in. of open area equally distributed.
- No other fuel-burning appliance shall be installed in the same closet with a gas dryer.

### **BATHROOM OR BEDROOM INSTALLATION:**

- The dryer MUST be exhausted to the outdoors.
- The installation must conform with the local codes, or in the absence of local codes, with the National Electric Code and National Fuel Gas Code, ANSI Z223 for gas dryers.

### MINIMUM CLEARANCES OTHER THAN ALCOVE OR CLOSET INSTALLATION:

- Minimum clearances to combustible surfaces are: 0" both sides; 3" rear