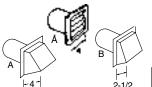

Exhaust ducts should be terminated in a dampered wall cap to prevent back drafts, bird nesting, etc. The wall cap must also be located at least 12" above the ground or any other obstruction with the opening pointed down.