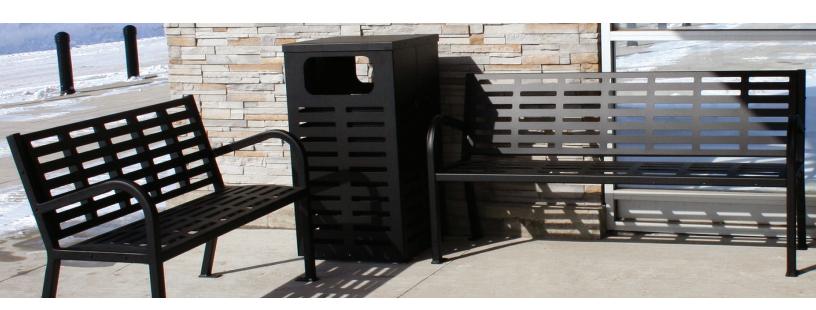

#### **SEATING**

 Model #
 Description
 Shipping Dimensions

 LIS-BENCH-5.5FT
 Bench, 5.5FT
 35.72in x 69.08in

 LIS-BENCH-4FT
 Bench, 4FT
 35.40in x 54.47in

## LITTER RECEPTACLE

Model #DescriptionShipping DimensionsLIS-LTRRECPLitter Receptacle26.67in x 44.56in