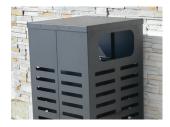

## LITTER RECEPTACLE

Model #DescriptionShipping DimensionsLIS-LTRRECPLitter Receptacle26.67in x 44.56in