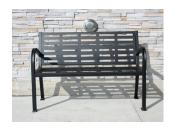

#### **SEATING**

 Model #
 Description
 Shipping Dimensions

 LIS-BENCH-5.5FT
 Bench, 5.5FT
 35.72in x 69.08in

 LIS-BENCH-4FT
 Bench, 4FT
 35.40in x 54.47in