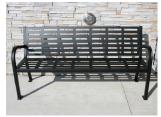

#### **SEATING**

 Model #
 Description
 Shipping Dimensions

 LIS-BENCH-5.5FT
 Bench, 5.5FT
 35.72in x 69.08in

 LIS-BENCH-4FT
 Bench, 4FT
 35.40in x 54.47in