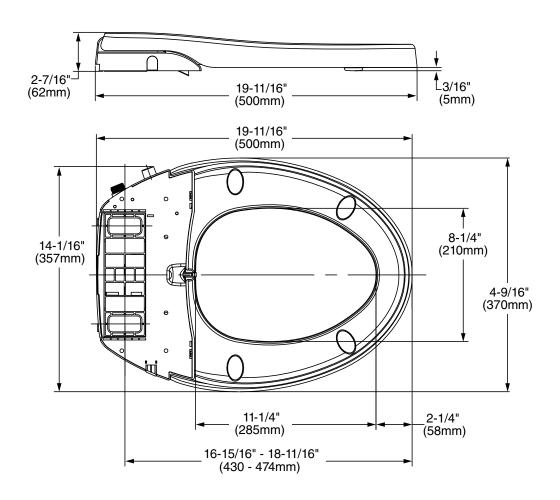

l, self cleansing nozzles for independent front and back cleansing.
- Includes EverClean® surface which inhibits the growth of stain and odor causing bacteria, mold, and mildew on the surface
- Removable nozzle tips for additional cleaning.
- Slow-close seat and lid for users convenience.
- One-push Removable Seat for easier cleaning of the seat and bowl.
- Seamless telescoping lid design to conceal the seat ring.
- Includes mounting hardware and seat water supply.
- Internal Vacuum Breaker

## **AVAILABLE SPARE PARTS**

- 760241-200.0070A Mounting Kit
- 760240-200.0070A Bidet Shield

To Be Specified ☐ Color: ☐ White











SHOWN: CONVENIENT SLOW-CLOSE FEATURE

SEE REVERSE FOR ROUGHING-IN DIMENSIONS AND PRODUCT SPECIFICATIONS





## AQUAWASH® MANUAL SPALET™ SEAT WITH TELESCOPING LID