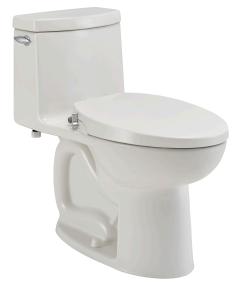

## AquaWash® Manual SpaLet™ **Bidet Seat with Telescoping Lid**

**□ 5900A.05G** Elongated Manual SpaLet<sup>™</sup> Bidet Seat

AquaWash SpaLet seat features a modern design with a slim 2-3/8" (60mm) telescoping seat that accompanies any décor. This seat features a water pressured bidet seat with adjustable spray patterns and detachable nozzles; no electrical power required. This seat also features a one button push lift-off for easier cleaning; slow close hinges to prevent slamming of the seat and top mount installation for easier install. Fits most conventional toilets.

- Non-electric bidet feature with adjustable spray volume.
- Dual, self cleansing nozzles for independent front and back cleansing.
- Includes EverClean® surface which inhibits the growth of stain and odor causing bacteria, mold, and mildew on the surface
- Removable nozzle tips for additional cleaning.
- Slow-close seat and lid for users convenience.
- One-push Removable Seat for easier cleaning of the seat and bowl.
- Seamless telescoping lid design to conceal the seat ring.
- Includes mounting hardware and seat water supply.
- Internal Vacuum Breaker