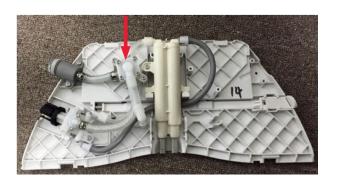

## **AVAILABLE SPARE PARTS**

- 760241-200.0070A Mounting Kit
- 760240-200.0070A Bidet Shield

To Be Specified ☐ Color: ☐ White

SHOWN: CONVENIENT SLOW-CLOSE FEATURE

SEE REVERSE FOR ROUGHING-IN DIMENSIONS AND PRODUCT SPECIFICATIONS