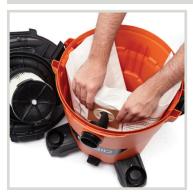

#### **Bag Installation**

Unfold and position filter bag around the inside of the drum

Push cardboard collar onto inlet and behind rib(s) so that cardboard is flush against inside of drum

Remove bag by separating cardboard collar from the inlet