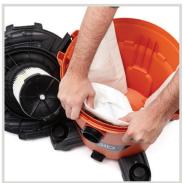

#### **Bag Installation**

Unfold and position filter bag around the inside of the drum

Push cardboard collar onto inlet and behind rib(s) so that cardboard is flush against inside of drum

Remove bag by separating cardboard collar from the inlet