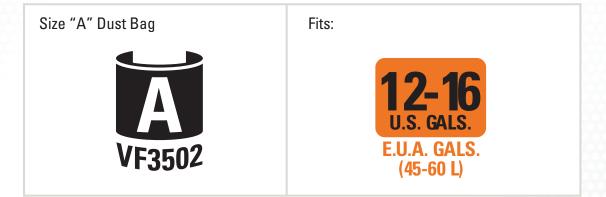

#### High Efficiency Dust Bags - Size A VF3502

Add the convenience of mess free debris disposal to your 12-16 gallon RIDGID wet/dry vacuum with the High-Efficiency Dust Bags. Captures fine particles such as drywall dust and fine powders while keeping your wet/dry vac drum clean.