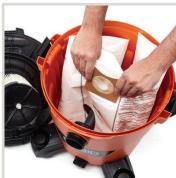

# RIDGID

## DUST BAG COMPATIBILITY



#### High Efficiency Dust Bags - Size A VF3502

Add the convenience of mess free debris disposal to your 12-16 gallon RIDGID wet/dry vacuum with the High-Efficiency Dust Bags. Captures fine particles such as drywall dust and fine powders while keeping your wet/dry vac drum clean.





#### **Bag Installation**



Unfold and position filter bag around the inside of the drum



Push cardboard collar onto inlet and behind rib(s) so that cardboard is flush against inside of drum



Remove bag by separating cardboard collar from the inlet

### Bag Disposal



Enjoy the convenience of mess free disposal