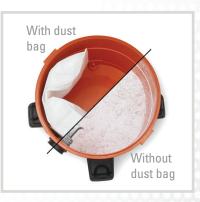

#### High Efficiency Dust Bags - Size A VF3502

Add the convenience of mess free debris disposal to your 12-16 gallon RIDGID wet/dry vacuum with the High-Efficiency Dust Bags. Captures fine particles such as drywall dust and fine powders while keeping your wet/dry vac drum clean.

### Bag Disposal

Enjoy the convenience of mess free disposal