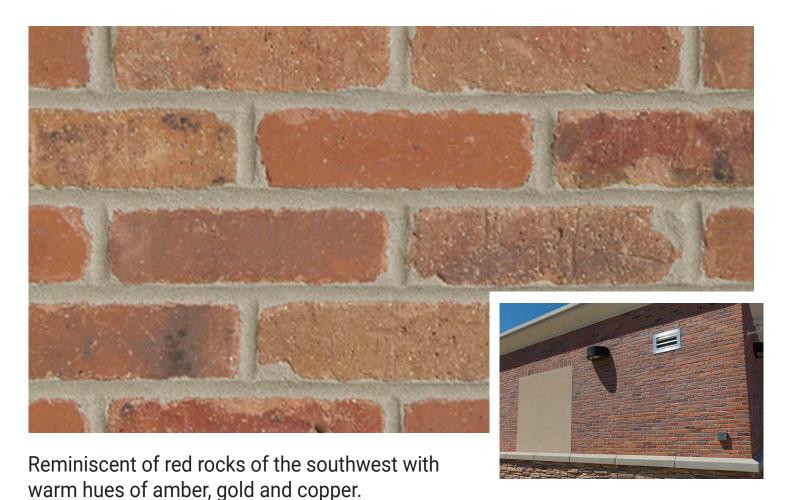

## **Specification Sheet**

Pictured: Tumbled Dixie Clay | Grey mortar

Available Sizes

2 1/4" Modular

Available Textures

Tumbled

Available Formats

Brickweb flat sheets Brickweb corner sheets Unattached thin brick

Notes

This is the tumbled version of Cordova.

Colors illustrated above are fairly represented, but may be depicted differently through photography limitations.

| ASTM Specifications      | C1088 *special shapes, corners, trim pieces & loose brick slabs. |
|--------------------------|------------------------------------------------------------------|
| ASTM Type                | TBS - grade SW                                                   |
| ASTM Dimensions          | 2 1/4" x 7 5/8" x 1/2"                                           |
| Comprehensive Strength   | 3,000 lbs psi                                                    |
| System Designs           | Residential: Commercial:<br>TMS 402 TMS 402<br>ACI 530<br>ACSE 5 |
| Cleaning Recommendations | See BIA Technical Note<br>20 "Cleaning Brick"                    |