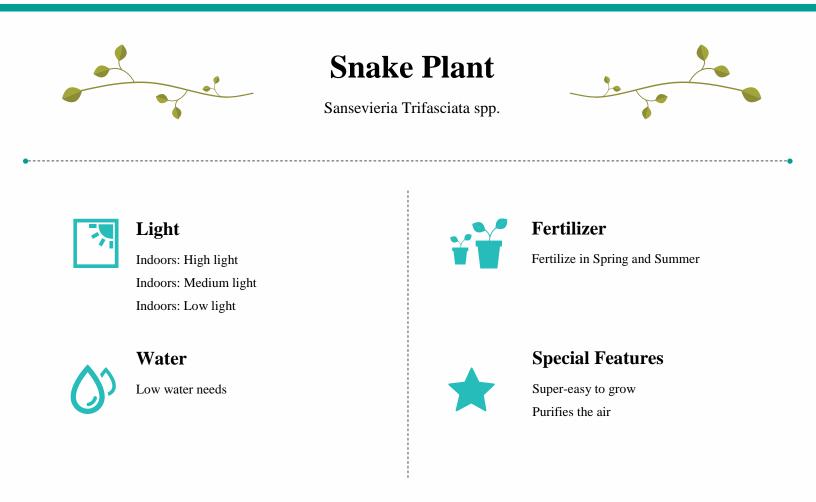

## **Plant Features**

For an easy-care houseplant, you can't do much better than the snake plant. This hardy indoor plant is still popular because of how adaptable it is to a wide range of growing conditions. Most varieties have stiff, upright, sword-like leaves. The architectural nature of this plant makes it a natural choise for modern and contemporary designs.