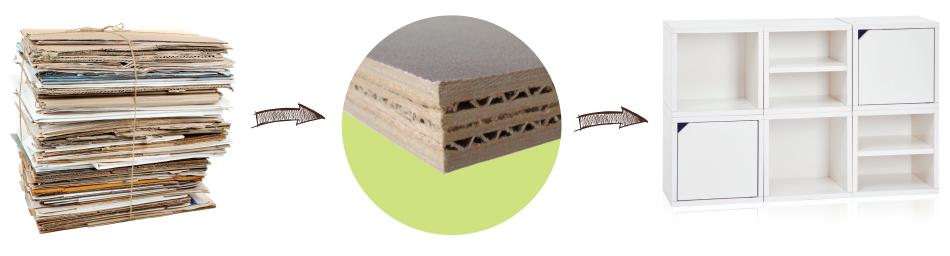

## IT'S NOT WOOD! Thank you for saving trees

Simple World's Easiest Assembly

Safe Zero Formaldehyde or VOC

flip for assembly guide

Paper products are recycled after use

We use this recycled paper to create **2Board** 

**2Board** products create a healthier world, healthier you!

Thank you for choosing Way Basics. At Way Basics we stand behind our products with a LIFETIME GUARANTEE. Your happiness is important to me and it's our goal to provide a 5-star-service with every purchase. Please call, text, or email me for help!