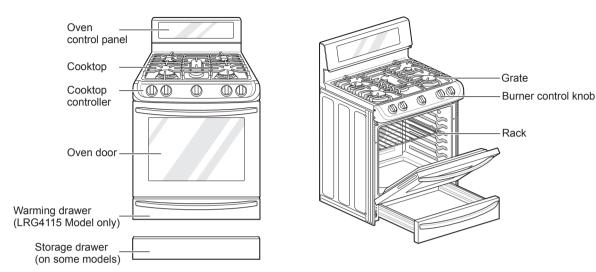

# **PRODUCT OVERVIEW**

# **Parts**



## Accessories

#### **Included Accessories**



Standard rack

LRG4111 (2ea)

LRG4115 / LRG4113 (3ea) (LRG4115 Model only)







Non-scratch scouring pad (1ea)





Griddle (1ea)



Nozzles (7ea) -Cooktop (5ea) -Oven (2ea)



mm

Spray bottle (1ea)



Screws (6ea) Anchors (6ea)

Template

### **Optional Accessories**



Grid

Broiler pan

### NOTE

- Contact LG Customer Service at 1-800-243-0000 (1-888-542-2623 in Canada) if any accessories are missing.
- For your safety and for extended product life, only use authorized components.
- The manufacturer is not responsible for product malfunction or accidents caused by the use of separately purchased, unauthorized components or parts.
- The images in this guide may be different from the actual components and accessories, which are subject