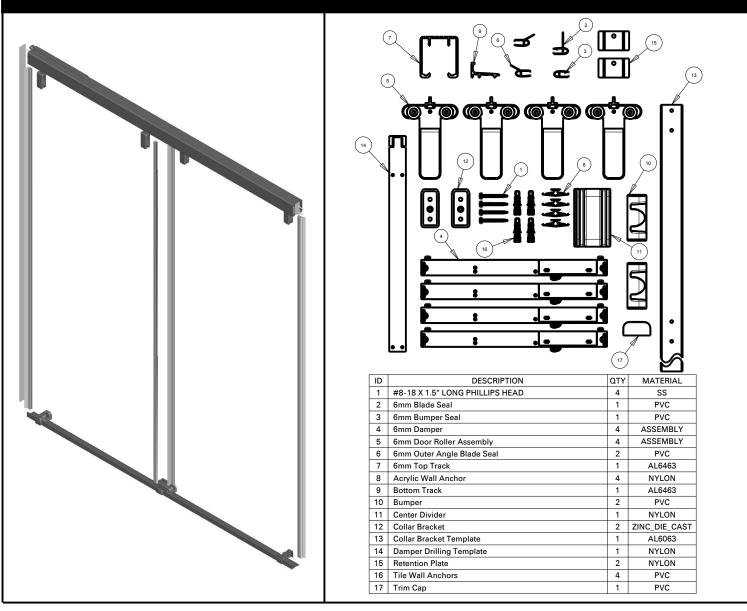

# SLIDING MOD STYLE BATHTUB TRACK 60"

| MATERIAL:      | Anodized Aluminum Extrusions (Track) and Zinc Die Cast (Mounting Brackets).<br>Bronze Finish and Matte Black are Powder Coated. |
|----------------|---------------------------------------------------------------------------------------------------------------------------------|
| INSTALLATION:  | Detailed Instructions, Templates and Hardware Included for Easy Installation.                                                   |
| UNIQUE FEATURE | : Constructed of Corrosion Resistant Anodized Alumninum.<br>60″ Track Assembly Kit                                              |
|                | Fits 60" Shower Doors with an Opening min/max of 50 1/8" - 58 1/2" (127cm-149cm), with a Height of 59 1/4" (150cm).             |
| NOTE:          | Height of 63" (160cm) Required for installation<br>Compatible with all 1/4" (6mm) Delta Shower Glass                            |
| WARRANTY:      | 5 Year Limited Warranty.                                                                                                        |

# TECHNICAL DATA Shower Door SliDing BathuB O'' GLASS PANEL O'' Glass Panel

MATERIALS: INSTALLATION: UNIQUE FEATURE: 1/4" (6mm) Tempered Glass Panel.

Detailed Instructions and Hardware Included for Easy Installation.

Spot Guard Easy Clean Coating.

Traditional: Fits Doors with an Opening min/max of 50 1/8" - 59 3/8" (127cm-151cm), with a Height of 58 1/8" (148cm) Contemporary: Fits Doors with an Opening min/max of 50 1/8" - 58 1/2" (127cm-149cm), with a Height of 58 3/4" (149cm) 5 Year Limited Warranty.