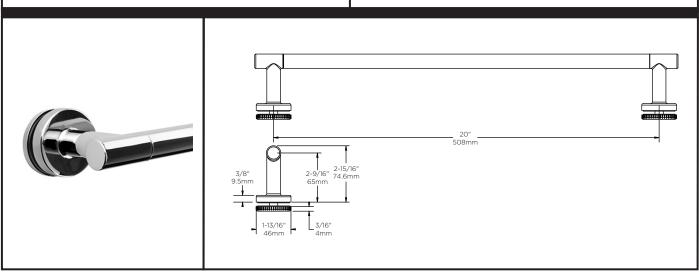

### LYNDALL<sup>™</sup> HANDLE

MATERIALS: Zinc Posts for All, Stainless Steel Bars for Polished Chrome, Aluminum Bars for Brushed Nickel, Oil Rubbed Bronze, Polished Brass and Matte Black.

**INSTALLATION:** Detailed Instructions and Hardware Included for Easy Installation.

UNIQUE FEATURE: Coordinates with Delta® Faucets and Bath Hardware. Compatible with All Delta® Sliding Bathtub or Shower Doors.

WARRANTY: 5 Year Limited Warranty.

WARRANTY: 5 Year Limited Warranty.