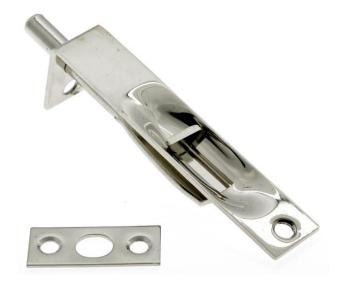

## **Product Description & Features:**

The idh by St. Simons 4-inch Solid Brass Flush Bolt with Square End is the perfect finishing touch for your door. Its recessed, compact design comes in various finishes that will add elegant functionality to your double doors. Keep your home secure and stylish with this premium, smooth operating latch. Demand Quality. Demand idh.