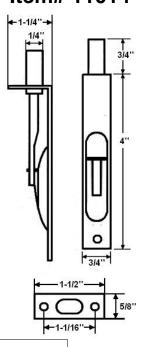

## Product Data Sheet Professional Grade Quality Solid Brass 4" Flush Bolt with Square End Item# 11014

## **Dimensions:**

Face: 3/4" x 4"Throw: 3/4"

• Bolt Diameter: 3/10"

• Net Weight: 2.5 oz. (Part Only)

• Gross Weight: 3 oz. (with Strikes and Screws)

• Solid Brass Wood Screws

• Strike: 5/8" x 1-1/2"

Dimensions are for reference use only.
For exact dimensions, please measure actual part.