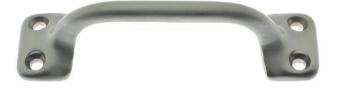

## Product Data Sheet Professional Grade Quality Forged Solid Brass 3-1/2" C/C Bar Sash Lift/Door Pull Item# 25042

## **Product Description & Features:**

Made from the finest hot forged solid brass, the idh by St. Simons 3-1/2 in. Solid Brass Bar Sash Lift / Drawer Pull is the perfect choice for windows, cabinets or light weight doors. These premium pulls are distinguished by their superior finish and heavy duty construction, making them the best you can find in the market today. This handle is easy to install so you can add both elegant style and functionality to your home with a product that will stand the test of time. Demand Quality. Demand idh.