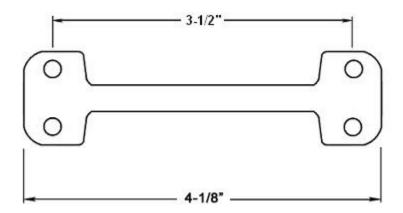

## **Dimensions:**

• Overall Length: 4-1/8"

Projection: 1"
C/C: 3-1/2"
Net Weight: 2 oz.
Gross Weight: 2.25 oz.
Solid Brass Wood Screws

Dimensions are for reference use only.
For exact dimensions, please measure actual part.