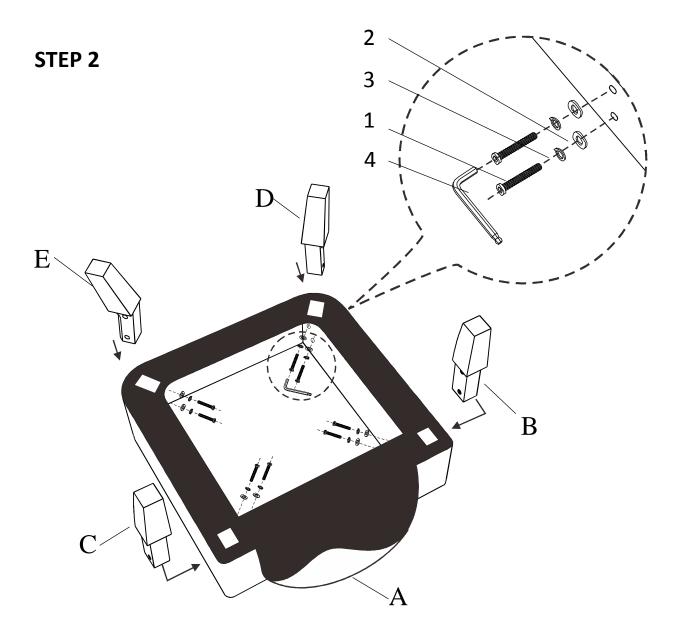

#### ASSEMBLY

Attach the Front Legs (B) and (C) and Back Legs (D) and (E) with Bolts (1), Lock Washers (3) and Washers (2). Use Allen Key (4) to tighten.