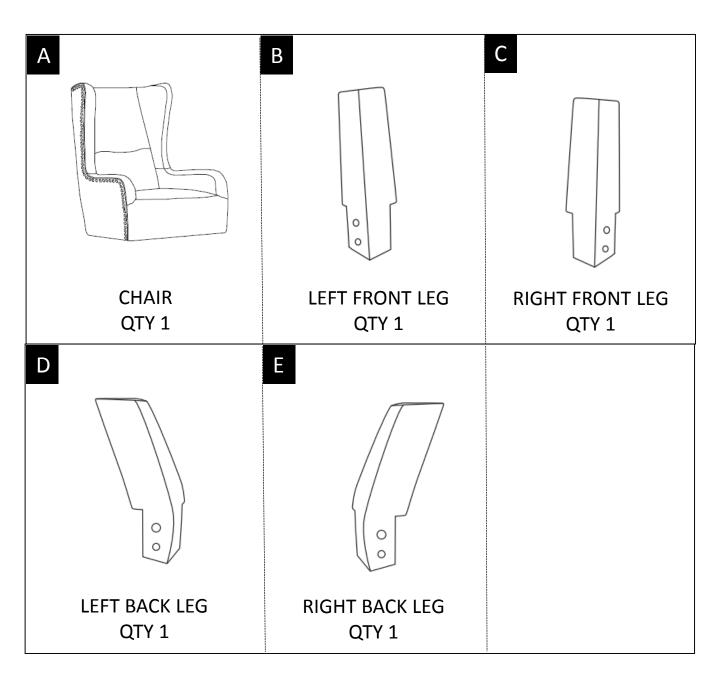

#### PARTS DESCRIPTION

**NEED HELP?** For help with assembly or if you are missing a part, Please call customer service at 1-866-518-0120 ext. 262 (9 am to 4 pm EST)

#### STEP 1

Place the Chair (A) on its back on a flat smooth surface. Remove the Legs (B, C, D, E) and hardware package from inside the fabric of the bottom of the Chair (A).

#### ASSEMBLY

Attach the Front Legs (B) and (C) and Back Legs (D) and (E) with Bolts (1), Lock Washers (3) and Washers (2). Use Allen Key (4) to tighten.