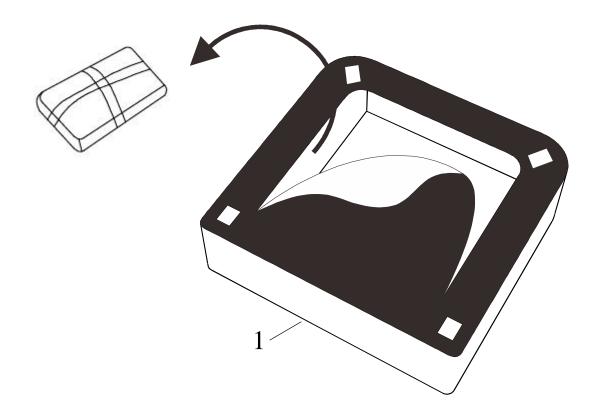

#### STEP 1

Place the Chair (A) on its back on a flat smooth surface. Remove the Legs (B, C, D, E) and hardware package from inside the fabric of the bottom of the Chair (A).