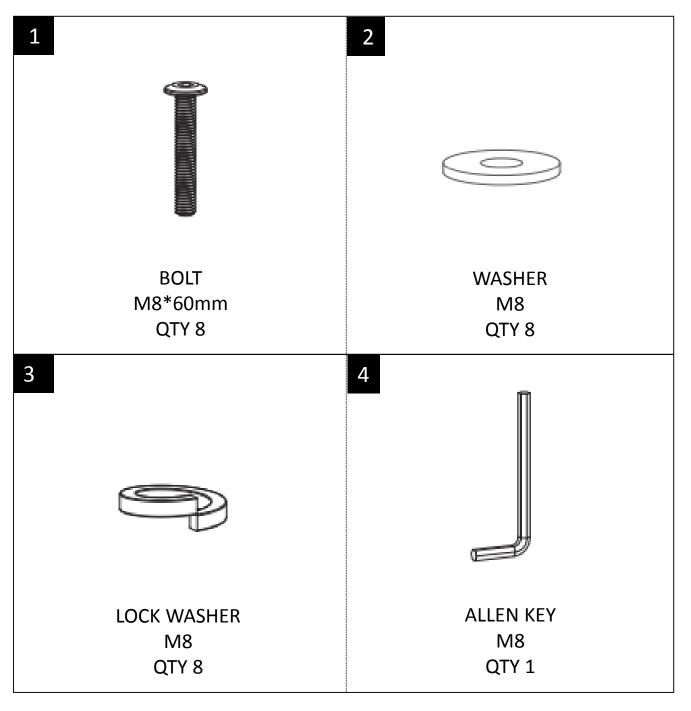

#### HARDWARE DESCRIPTION

**NEED HELP?** For help with assembly or if you are missing a part, Please call customer service at 1-866-518-0120 ext. 262 (9 am to 4 pm EST)

#### ASSEMBLY

Attach the Front Legs (B) and (C) and Back Legs (D) and (E) with Bolts (1), Lock Washers (3) and Washers (2). Use Allen Key (4) to tighten.