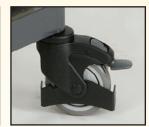

## Series 4 Advantages:

- Loads distributed over 4 wheels for maximum stability.
- ☐ Available with solid platform or lifting forks.
- Lift mechanism will not bind even with off-center loads.
- ☐ Lift controls mounted on steering handle. Tethered remote allows use from any position around the unit.
- Two lifting and lowering speeds for precise load positioning.
- ☐ Battery charge indicator is easily visible.
- ☐ Onboard 115V battery charger.
- □ Ball bearing wheels roll easily on any surface and are equipped with toe guards for safety.

Comfortable padded grip handle

Battery status indicator

Mast shroud protects lifting chain

Swivel casters with toe guards

Two-button remote lift control

| Model<br>Number | Load<br>Capacity | Raised<br>Height | Lowered<br>Height | Dimensions<br>H x W x L | Platform<br>W x L | Lifting<br>Speed* | Power<br>Unit |
|-----------------|------------------|------------------|-------------------|-------------------------|-------------------|-------------------|---------------|
| LNB4-185        | 185 lbs          | 56"              | 5"                | 63 x 23-1/2 x 31"       | 23-1/2 x 18-1/2"  | 17 sec            | 24VDC         |
| LNB4-220        | 220 lbs          | 65"              | 5-1/8"            | 76 x 23-1/2 x 33"       | 23-1/2 x 18-1/2"  | 20 sec            | 24VDC         |
| LNB4-450        | 445 lbs          | 52"              | 4-1/8"            | 63 x 22 x 40"           | 22 x 23-1/2"      | 22 sec            | 24VDC         |