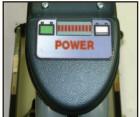

Comfortable padded grip handle

Battery status indicator

Mast shroud protects lifting chain

Swivel casters with toe guards

Two-button remote lift control

| Model<br>Number | Load<br>Capacity | Raised<br>Height | Lowered<br>Height | Dimensions<br>H x W x L | Platform<br>W x L | Lifting<br>Speed* | Power<br>Unit |
|-----------------|------------------|------------------|-------------------|-------------------------|-------------------|-------------------|---------------|
| LNB4-185        | 185 lbs          | 56"              | 5"                | 63 x 23-1/2 x 31"       | 23-1/2 x 18-1/2"  | 17 sec            | 24VDC         |
| LNB4-220        | 220 lbs          | 65"              | 5-1/8"            | 76 x 23-1/2 x 33"       | 23-1/2 x 18-1/2"  | 20 sec            | 24VDC         |
| LNB4-450        | 445 lbs          | 52"              | 4-1/8"            | 63 x 22 x 40"           | 22 x 23-1/2"      | 22 sec            | 24VDC         |