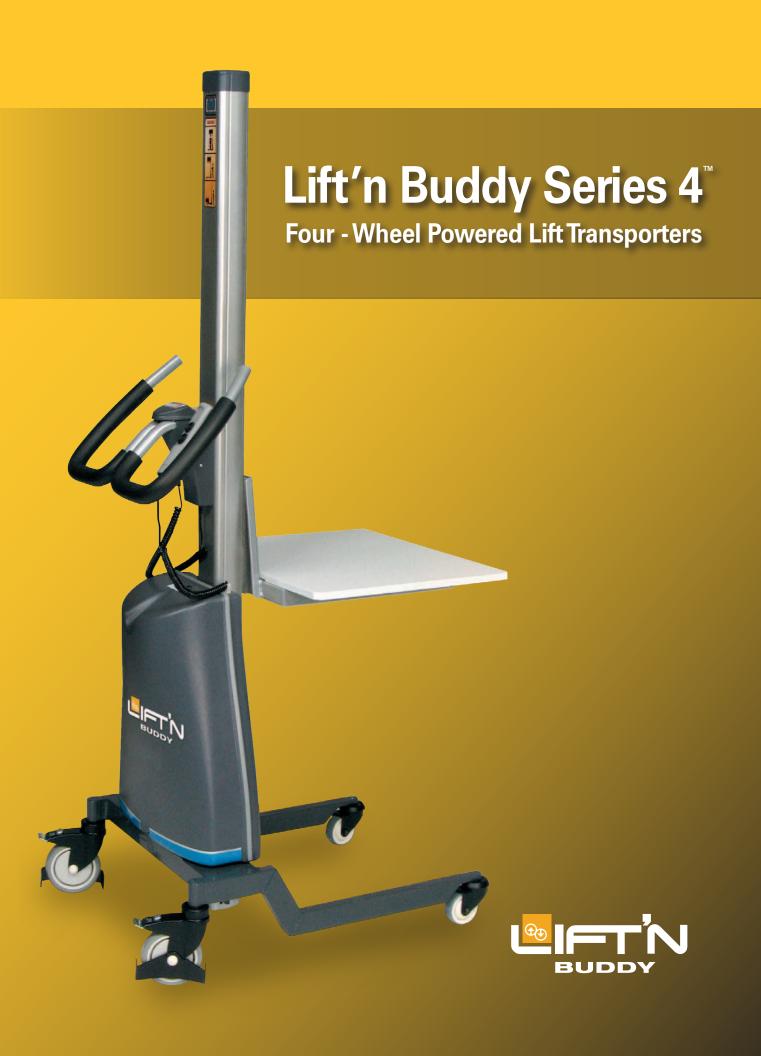

The Lift'n Buddy Series 4 combines the convenience of powered lifting with the stability and ease of use of a four wheel transporter. With capacities ranging from 185 lbs. to 450 lbs., they are ideal for a wide range of industrial, retail, laboratory, and office applications. The Series 4's mechanical lift mechanism uses a continuous lifting chain to provide precise load positioning with zero drift and no risk of hydraulic fluid leaks.

Unique narrow mast gives operators a clear view of where they are going. A short wheelbase and oversized wheels provide unmatched maneuverability, even in tight spaces.

## Series 4 Advantages:

- Loads distributed over 4 wheels for maximum stability.
- ☐ Available with solid platform or lifting forks.
- Lift mechanism will not bind even with off-center loads.
- ☐ Lift controls mounted on steering handle. Tethered remote allows use from any position around the unit.
- Two lifting and lowering speeds for precise load positioning.
- ☐ Battery charge indicator is easily visible.
- ☐ Onboard 115V battery charger.
- □ Ball bearing wheels roll easily on any surface and are equipped with toe guards for safety.