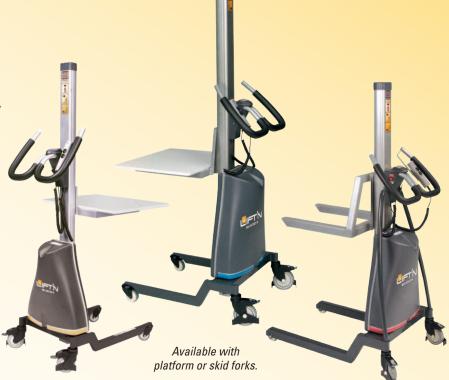

## Series 4 Advantages:

- Loads distributed over 4 wheels for maximum stability.
- ☐ Available with solid platform or lifting forks.
- Lift mechanism will not bind even with off-center loads.
- ☐ Lift controls mounted on steering handle. Tethered remote allows use from any position around the unit.
- Two lifting and lowering speeds for precise load positioning.
- ☐ Battery charge indicator is easily visible.
- ☐ Onboard 115V battery charger.
- □ Ball bearing wheels roll easily on any surface and are equipped with toe guards for safety.