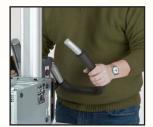

Comfortable padded grip handle

Battery status indicator

Mast shroud protects lifting chain

Swivel casters with toe guards

Two-button remote lift control

| Model<br>Number | Load<br>Capacity | Raised<br>Height | Lowered<br>Height | Dimensions<br>H x W x L | Platform<br>W x L | Lifting<br>Speed* | Power<br>Unit |
|-----------------|------------------|------------------|-------------------|-------------------------|-------------------|-------------------|---------------|
| LNB4-185        | 185 lbs          | 56"              | 5"                | 63 x 23-1/2 x 31"       | 23-1/2 x 18-1/2"  | 17 sec            | 24VDC         |
| LNB4-220        | 220 lbs          | 65"              | 5-1/8"            | 76 x 23-1/2 x 33"       | 23-1/2 x 18-1/2"  | 20 sec            | 24VDC         |
| LNB4-450        | 445 lbs          | 52"              | 4-1/8"            | 63 x 22 x 40"           | 22 x 23-1/2"      | 22 sec            | 24VDC         |