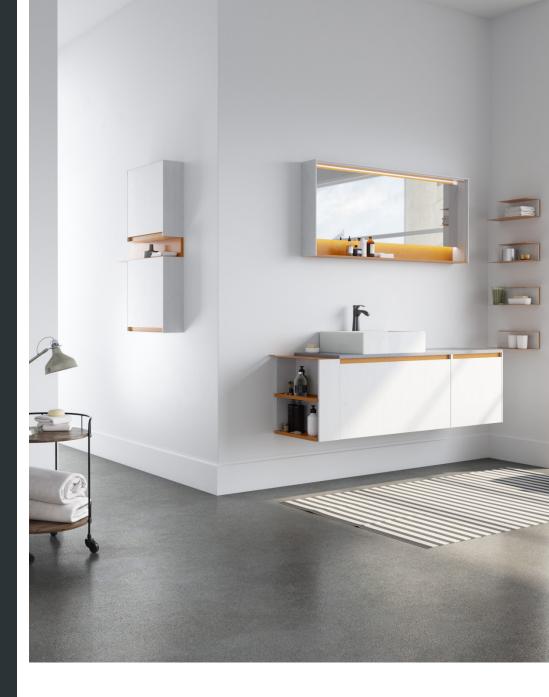

## **ABOUT PORCELAIN SINKS**

René porcelain sinks are made from triple-glazed vitreous china, which creates the strongest porcelain sink possible. The triple-glazing technique makes our sinks more durable, stain-resistant, and easy to clean than sinks made from fine china. We also use a finer grade of paint to ensure that our white, black, and bisque-colored sinks are uniform in gloss and appearance.