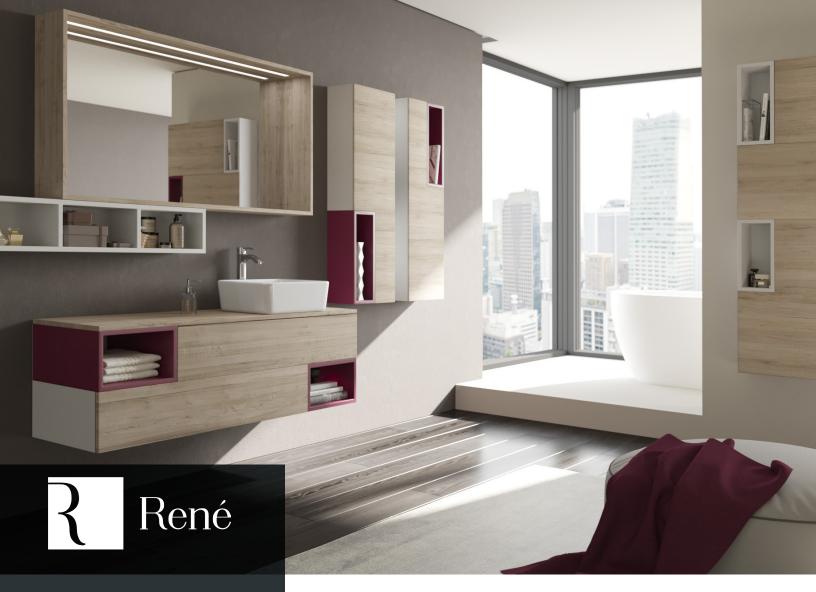

## **ABOUT PORCELAIN SINKS**

René porcelain sinks are made from triple-glazed vitreous china, which creates the strongest porcelain sink possible. The triple-glazing technique makes our sinks more durable, stain-resistant, and easy to clean than sinks made from fine china. We also use a finer grade of paint to ensure that our white, black, and bisque-colored sinks are uniform in gloss and appearance.