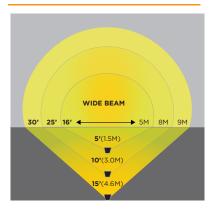

S male threads, made of a low copper-content aluminum alloy for resistance to corrosion. Has locking teeth and bolt to lock in aiming angle. Ships fully assembled, ready to install.

Mounts to most domed junction box cover plates with center hole or most standard landscape posts.

Can be mounted in upward or downward orientation.

#### APPLICATION

The wide mounting flexibility makes this the ideal light for landscape lighting, building facade and signage, entry ways, garages, corners, building perimeters, architectural wall lighting, loading bays and general illumination.



### PWRF20-4K-BZ

# LED ARCHITECTURAL FLOOD LIGHT

#### PRODUCT LINE DRAWING





#### **2D PHOTOMETRIC VIEW**

#### MOUNTED AT 10FT.



# **SUGGESTED MOUNTING HEIGHT:** 15-30FT. (4.6-9.1M)

#### 3D PHOTOMETRIC VIEW



#### **APPLICATIONS**