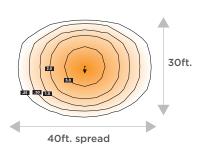

ertified

#### MOUNTING

Integral die cast aluminum adjustable knuckle with 12" NPS male threads, made of a low copper-content aluminum alloy for resistance to corrosion. Has locking teeth and bolt to lock in aiming angle. Ships fully assembled, ready to install.

Mounts to most domed junction box cover plates with center hole or most standard landscape posts.

Can be mounted in upward or downward orientation.

#### APPLICATION

The wide mounting flexibility makes this the ideal light for landscape lighting, building facade and signage, entry ways, garages, corners, building perimeters, architectural wall lighting, loading bays and general illumination.



### PWRF20-4K-BZ

# LED ARCHITECTURAL FLOOD LIGHT

#### PRODUCT LINE DRAWING





#### **2D PHOTOMETRIC VIEW**

#### MOUNTED AT 10FT.



# **SUGGESTED MOUNTING HEIGHT:** 15-30FT. (4.6-9.1M)

#### 3D PHOTOMETRIC VIEW



#### **APPLICATIONS**