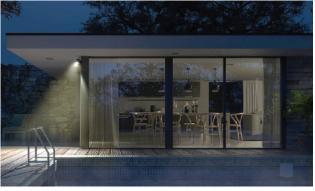

#### APPLICATION

The wide mounting flexibility makes this the ideal light for landscape lighting, building facade and signage, entry ways, garages, corners, building perimeters, architectural wall lighting, loading bays and general illumination.

#### **APPLICATIONS**