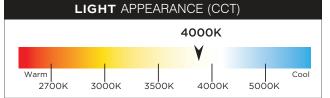

# LIGHTING PERFORMANCE

FREQUENCY 50-60 HZ <20% THD PF >0.9 AMBIENT OPERATING RANGE -20~40°C INPUT VOLTAGE 120-277V **EFFICACY** >100 LM/W DRIVER YG® driver technology DRIVER EFFICIENCY >85% STANDARD LIFETIME >50,000 hours STANDARD WARRANTY 5 Years WATER PROOFING GRADE IP66 WEIGHT 4.55 lbs **EFFECTIVE PPROJECTED AREA** 0° Aim - 0.238 (FPA-ft2) 45° Aim - 0 271 90° Aim - 0.316 CCT 4000 Kelvins DIMENSIONS 7.77" x 5.10" x 8.86"