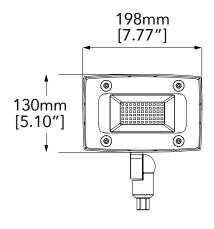

# LIGHTING PERFORMANCE

FREQUENCY 50-60 HZ <20% THD PF >0.9 AMBIENT OPERATING RANGE -20~40°C INPUT VOLTAGE 120-277V **EFFICACY** >100 LM/W DRIVER YG® driver technology DRIVER EFFICIENCY >85% STANDARD LIFETIME >50,000 hours STANDARD WARRANTY 5 Years WATER PROOFING GRADE IP66 WEIGHT 4.55 lbs **EFFECTIVE PPROJECTED AREA** 0° Aim - 0.238 (FPA-ft2) 45° Aim - 0 271 90° Aim - 0.316 CCT 4000 Kelvins DIMENSIONS 7.77" x 5.10" x 8.86"

#### PRODUCT LINE DRAWING