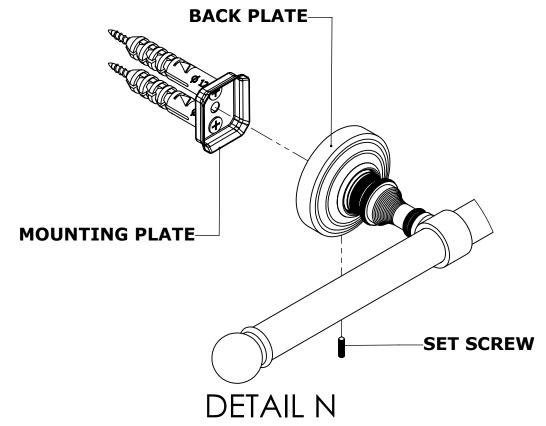

### **Step 2:** Attach Bracket to Mounting Plate.

Place bracket on mounting plate and secure by tightening set screw as shown below.