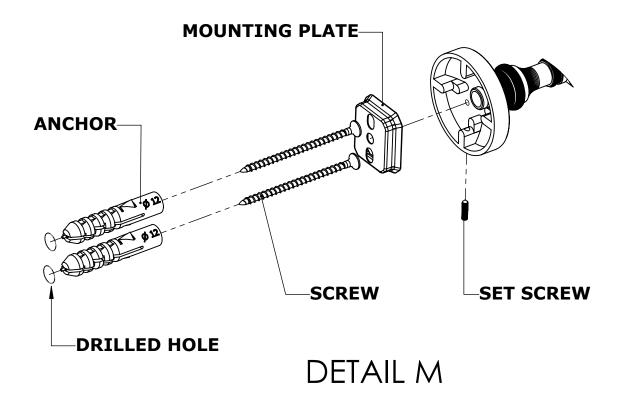

#### Step 1: Drill holes in Wall for screw anchors and attach Mounting Plate to Wall

Determine your desired location for installation and make a mark for the location of the mounting plate. Remove mounting plate from backplate by loosening set screw in backplate as pictured below. Place center hole of mounting plate over mark made above. Make 2 marks where mounting screws will be placed as shown below. Drill hole at each of the marks. (You may substitute other style mounting anchors or screws if desired). Place anchors into the holes made. Place mounting plate over holes and secure to mounting surface using screws as shown below.