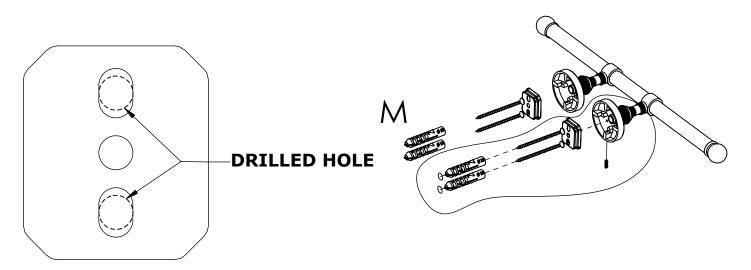

#### Step 1: Drill holes in Wall for screw anchors and attach Mounting Plate to Wall

Determine your desired location for installation and make a mark for the location of the mounting plate. Remove mounting plate from backplate by loosening set screw in backplate as pictured below. Place center hole of mounting plate over mark made above. Make 2 marks where mounting screws will be placed as shown below. Drill hole at each of the marks. (You may substitute other style mounting anchors or screws if desired). Place anchors into the holes made. Place mounting plate over holes and secure to mounting surface using screws as shown below.