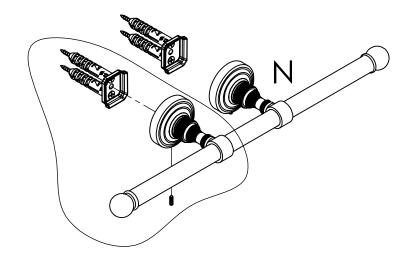

### **Step 2:** Attach Bracket to Mounting Plate.

Place bracket on mounting plate and secure by tightening set screw as shown below.